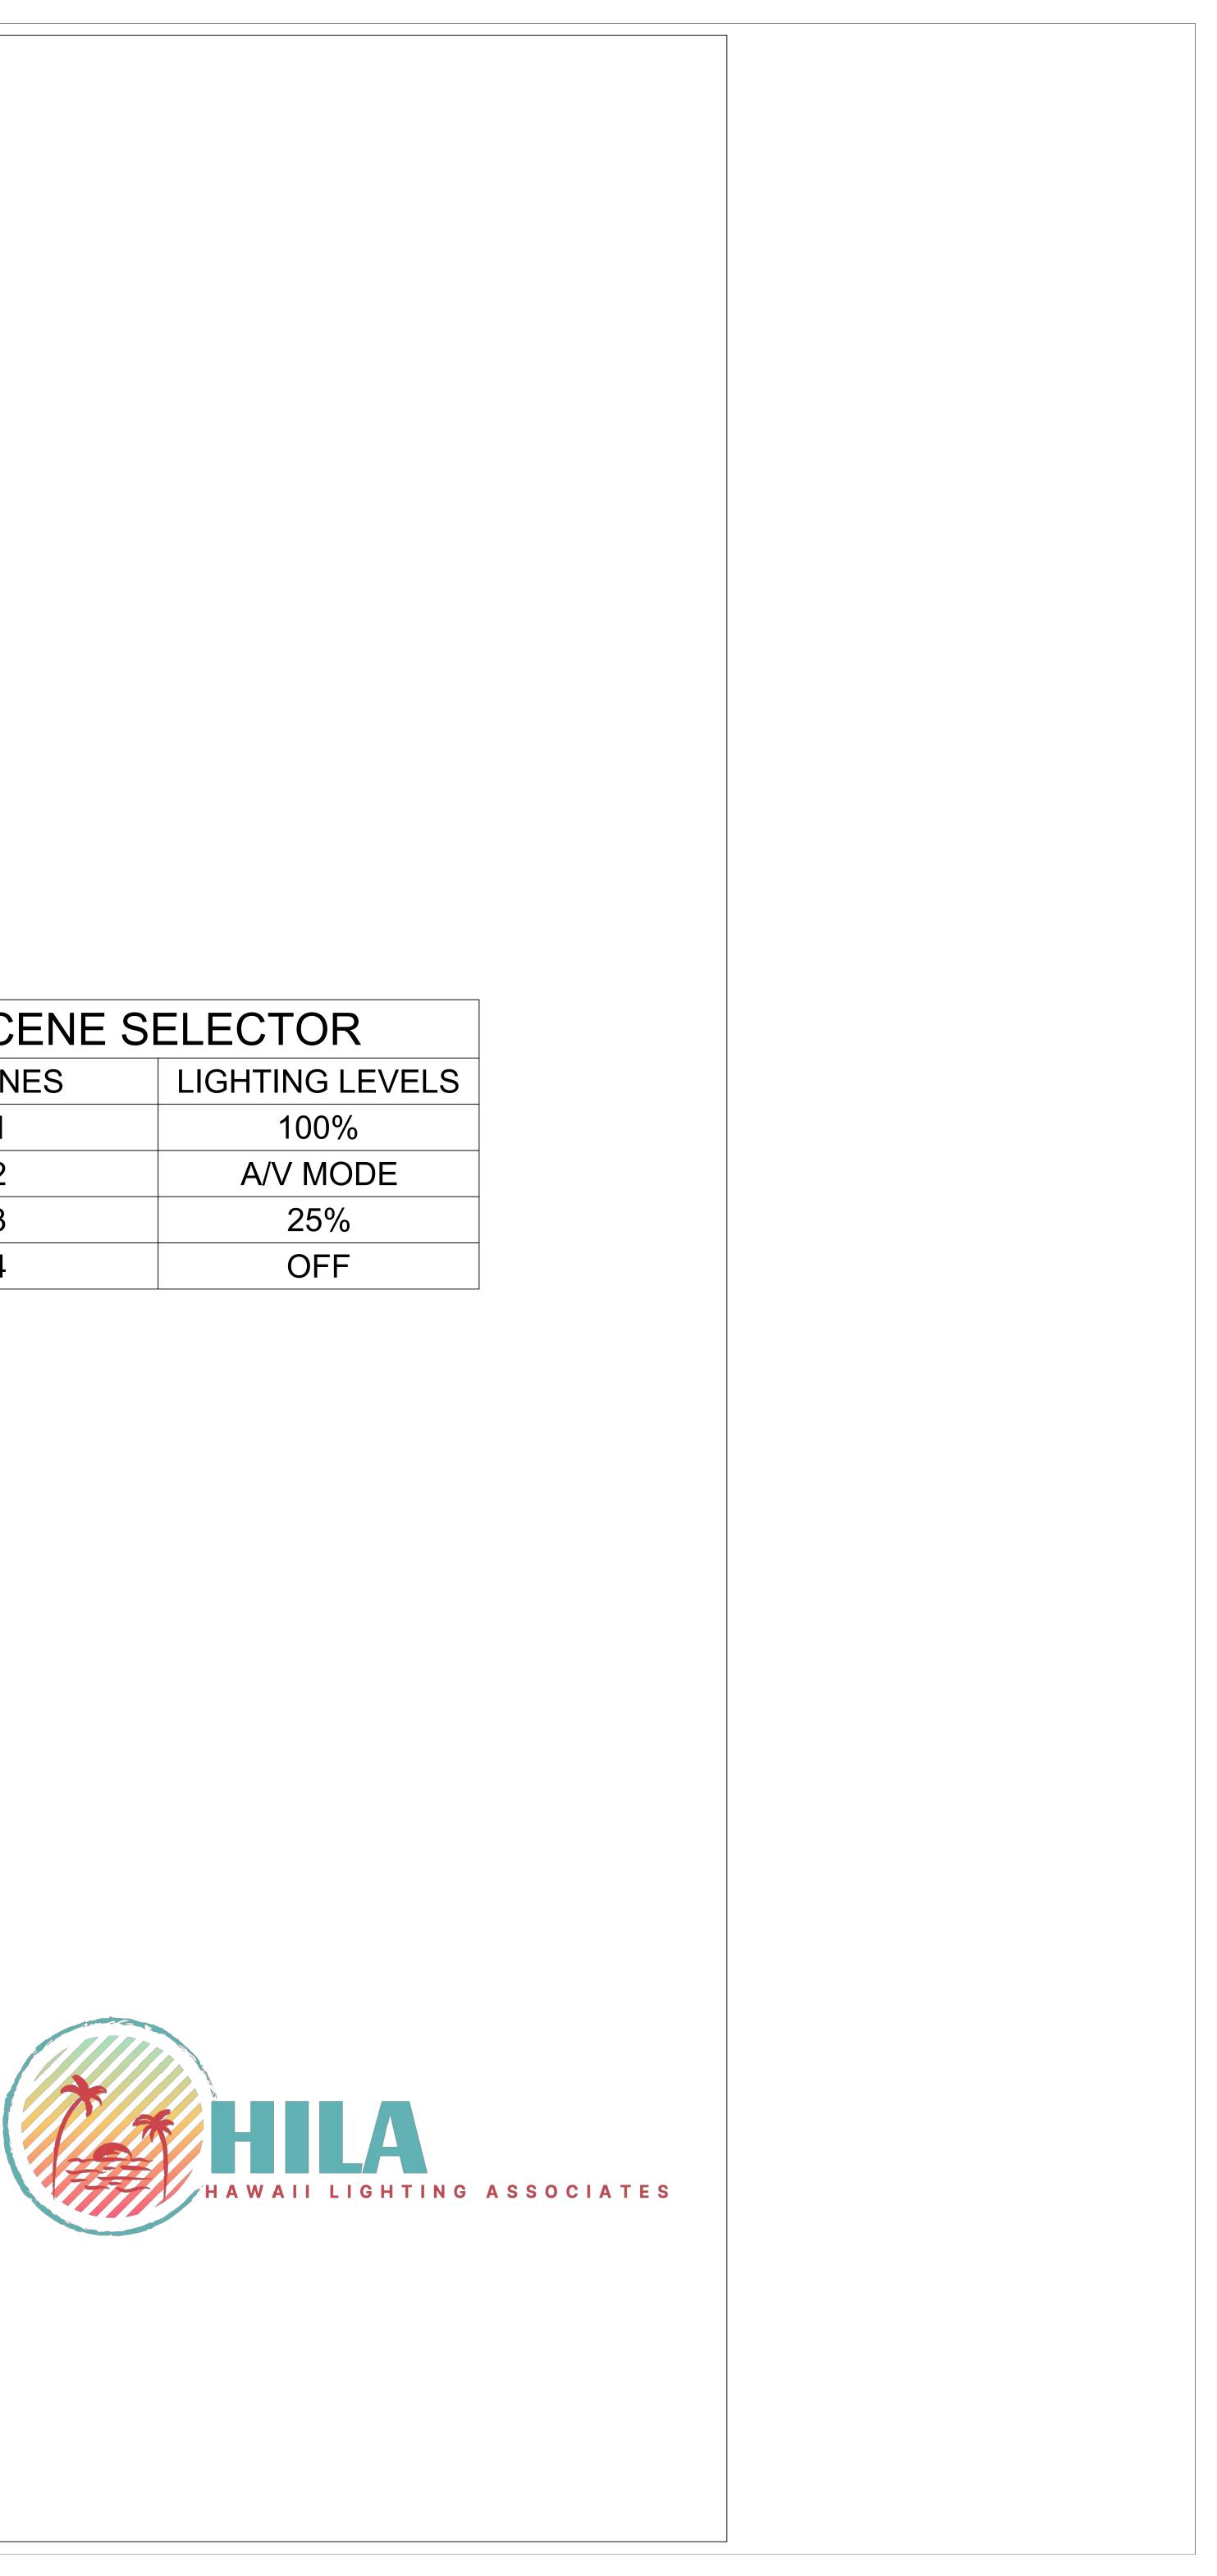

|       | L      |    |      |  |
|-------|--------|----|------|--|
| ODI   | _A 4S  | M  | VOLT |  |
| WH G2 |        |    |      |  |
| TEAC  | CHER S | TA | TION |  |
|       |        |    |      |  |

| SCENE SELECTOR |              |  |  |
|----------------|--------------|--|--|
| SCENES         | LIGHTING LEV |  |  |
| 1              | 100%         |  |  |
| 2              | A/V MODE     |  |  |
| 3              | 25%          |  |  |
| 4              | OFF          |  |  |
| 3<br>4         |              |  |  |