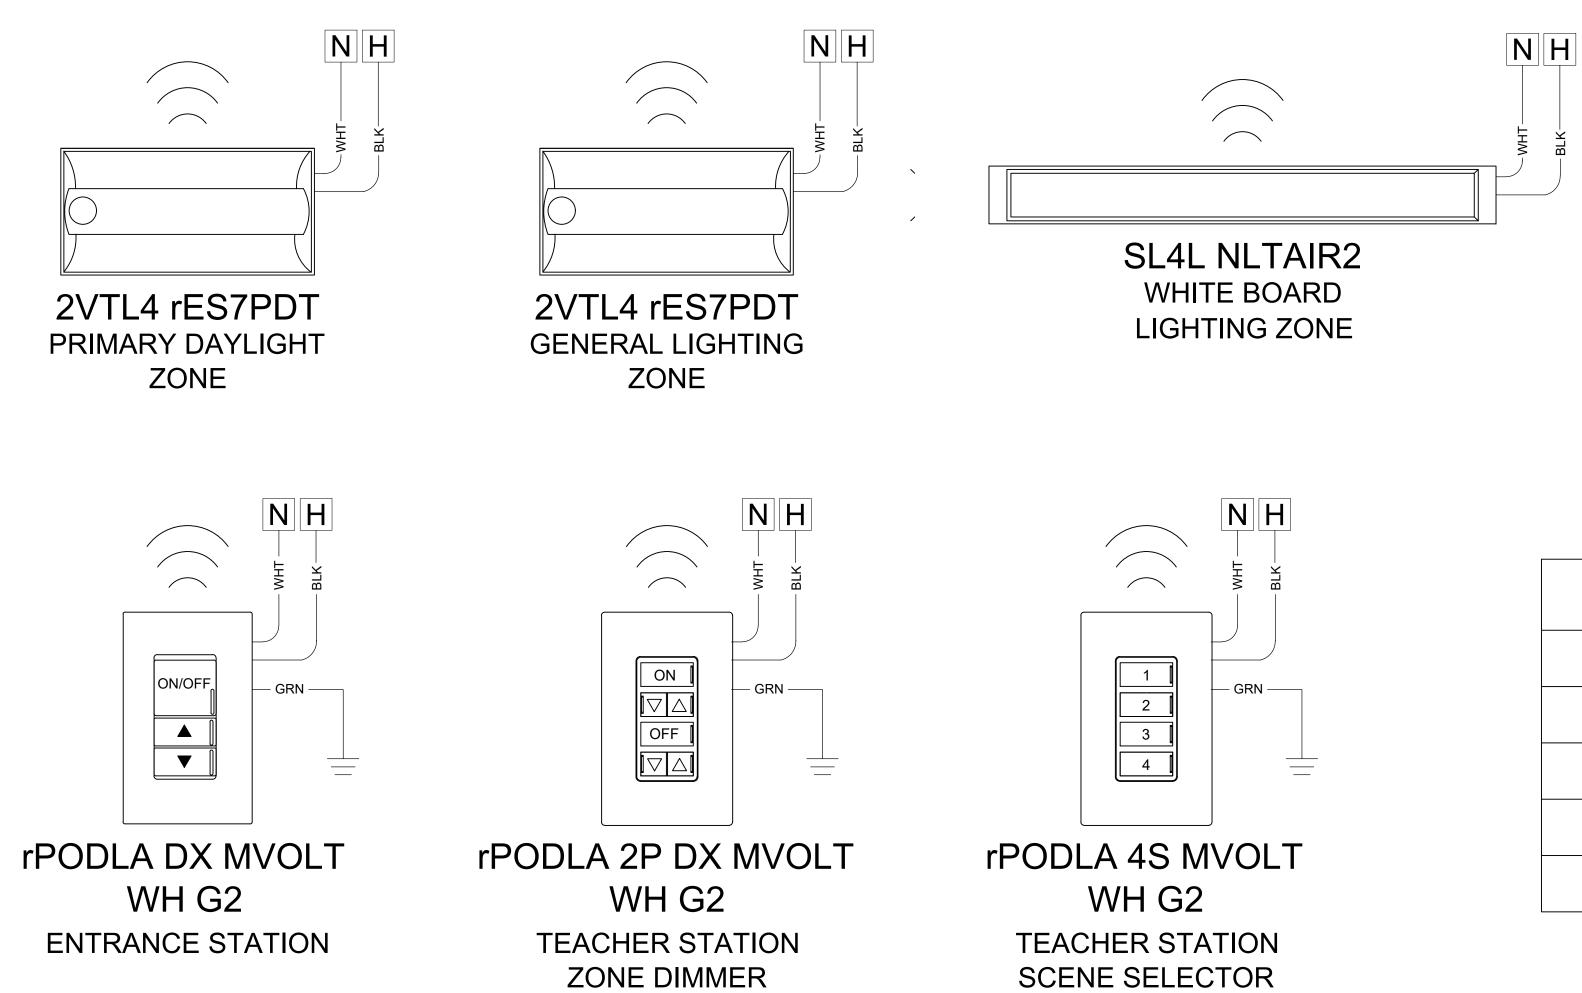

## **nLIGHT AIR:** CLASSROOM - AIR ENABLED FIXTURES

## SEE HILA BASIS OF DESIGN TO COMPLY WITH IECC 2018 SECTION C405

| BILL OF MATERIA |                                                                       |                                          |  |  |
|-----------------|-----------------------------------------------------------------------|------------------------------------------|--|--|
| QTY             | PRODUCT #                                                             | DESCRIPT                                 |  |  |
| TBD             | 2VLT4 xxL ADPT EZ1<br>LPxxx NLTAIR2 RES7PDT                           | INTEGRAL FIXTURE ENSOR WITH DAYLIC       |  |  |
| TBD             | SL4L LOP xFT FLP xx xxCRI<br>xxK xxLMF WW MIN1 xxx<br>xxx/xxx NLTAIR2 | RECESSED LINEAR W<br>DISTRIBUTION; WIREL |  |  |
| 1               | rPODLA DX MVOLT WH G2                                                 | 1 CHANNEL ON/OFF T<br>LINE POWERED; WIRE |  |  |
| 1               | rPODLA 4S MVOLT WH G2                                                 | 4 PRESET SCENE SEL<br>LINE POWERED; WIRE |  |  |
| 1               | rPODLA 2P DX MVOLT<br>WH G2                                           | 2 CHANNEL ON/OFF T<br>LINE POWERED; WIRE |  |  |

## PTION

EMBEDDED COMBO STANDARD RANGE 360° IGHTING, DUAL TECHNOLOGY (PDT); NICATION

WITH EMBEDDED POWERPACK; WALL WASH ELESS COMMUNICATION

TOGGLE WITH DIMMING, RELESS COMMUNICATION

ELECTOR, RELESS COMMUNICATION

TOGGLE WITH DIMMING, RELESS COMMUNICATION