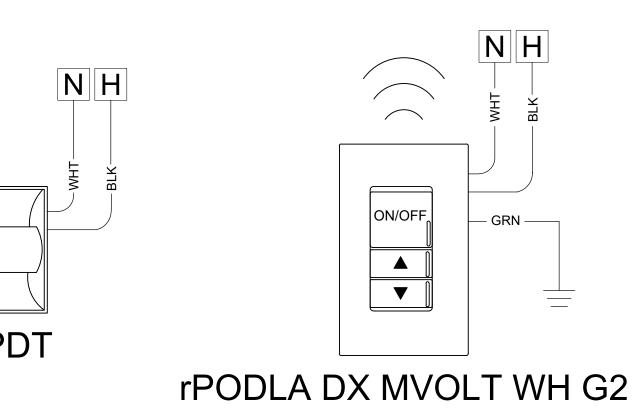

## SEE HILA BASIS OF DESIGN TO COMPLY WITH IECC 2018 SECTION C405

| BILL OF MATERI |                                             |                                                             |
|----------------|---------------------------------------------|-------------------------------------------------------------|
| QTY            | PRODUCT #                                   | DESCRIP                                                     |
| TBD            | 2VTL4 xxL ADPT EZ1<br>LPxxx NLTAIR2 RES7PDT | INTEGRAL FIXTURE E<br>SENSOR WITH DAYLI<br>WIRELESS COMMUNI |
| 1              | rPODLA DX MVOLT WH G2                       | 1 CHANNEL ON/OFF T<br>LINE POWERED; WIRE                    |