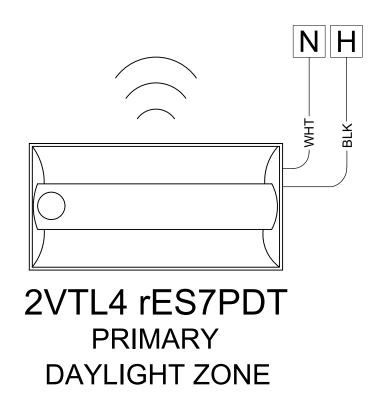

## SEE HILA BASIS OF DESIGN TO COMPLY WITH IECC 2018 SECTION C405

| BILL OF MATERI |                                             |                                                             |
|----------------|---------------------------------------------|-------------------------------------------------------------|
| QTY            | PRODUCT #                                   | DESCRIP                                                     |
| TBD            | 2VTL4 xxL ADPT EZ1<br>LPxxx NLTAIR2 RES7PDT | INTEGRAL FIXTURE E<br>SENSOR WITH DAYLI<br>WIRELESS COMMUNI |
| 1              | rPODLA DX MVOLT WH G2                       | 1 CHANNEL ON/OFF T<br>LINE POWERED; WIRE                    |