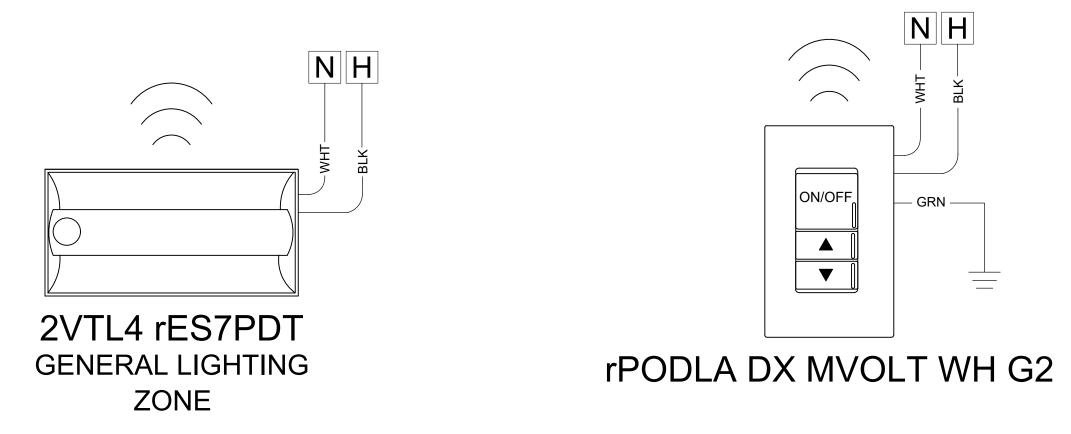

## nLIGHT AIR: SMALL OFFICE - AIR ENABLED FIXTURES



## SEE HILA BASIS OF DESIGN TO COMPLY WITH IECC 2018 SECTION C405

| BILL OF MATERIAL |                                             |                                                                                                                            |
|------------------|---------------------------------------------|----------------------------------------------------------------------------------------------------------------------------|
| QTY              | PRODUCT #                                   | DESCRIPTION                                                                                                                |
| TBD              | 2VTL4 xxL ADPT EZ1<br>LPxxx NLTAIR2 RES7PDT | INTEGRAL FIXTURE EMBEDDED COMBO STANDARD RANGE 360° SENSOR WITH DAYLIGHTING, DUAL TECHNO