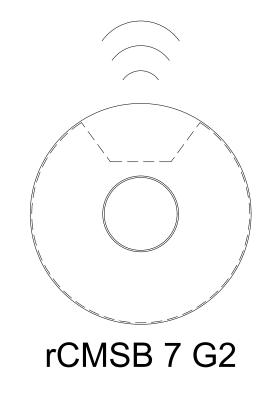

#### SEE HILA BASIS OF DESIGN TO COMPLY WITH IECC 2018 SECTION C405

| BILL OF MATERI |                       |                                                            |
|----------------|-----------------------|------------------------------------------------------------|
| QTY            | PRODUCT #             | DESCRIP                                                    |
| 5              | rCMS 10 G2            | COMBO EXTENDED R<br>CEILING MOUNT, LOV<br>WIRELESS COMMUNI |
| 2              | rPP20 D 24V EFP G2    | 20 AMP RELAY PACK<br>CHASE NIPPLE MOUN                     |
| 2              | rPODLA DX MVOLT WH G2 | 1 CHANNEL ON/OFF T<br>LINE POWERED; WIRE                   |

#### PTION

RANGE 360° SENSOR WITH DAYLIGHTING-DW VOLTAGE, PIR; VICATION

WITH 0-10V DIMMING AND 24VDC OUTPUT, JNTING; WIRELESS COMMUNICATION

TOGGLE WITH DIMMING, RELESS COMMUNICATION