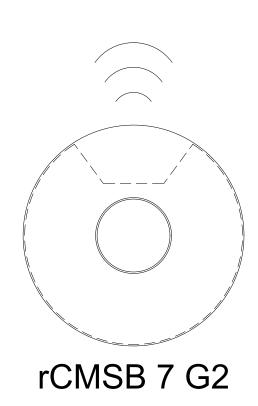

# **nLIGHT AIR:** CORRIDOR/STAIRWELL- POWERPACKS W/ 24VDC SENSORS

#### SEE HILA BASIS OF DESIGN TO COMPLY WITH IECC 2018 SECTION C405

| BILL OF MATERI |                       |                                                            |
|----------------|-----------------------|------------------------------------------------------------|
| QTY            | PRODUCT #             | DESCRIP                                                    |
| 5              | rCMS 10 G2            | COMBO EXTENDED R<br>CEILING MOUNT, LOV<br>WIRELESS COMMUNI |
| 2              | rPP20 D 24V EFP G2    | 20 AMP RELAY PACK<br>CHASE NIPPLE MOUN                     |
| 2              | rPODLA DX MVOLT WH G2 | 1 CHANNEL ON/OFF T<br>LINE POWERED; WIRE                   |

#### PTION

RANGE 360° SENSOR WITH DAYLIGHTING-DW VOLTAGE, PIR; VICATION

WITH 0-10V DIMMING AND 24VDC OUTPUT, JNTING; WIRELESS COMMUNICATION

TOGGLE WITH DIMMING, RELESS COMMUNICATION