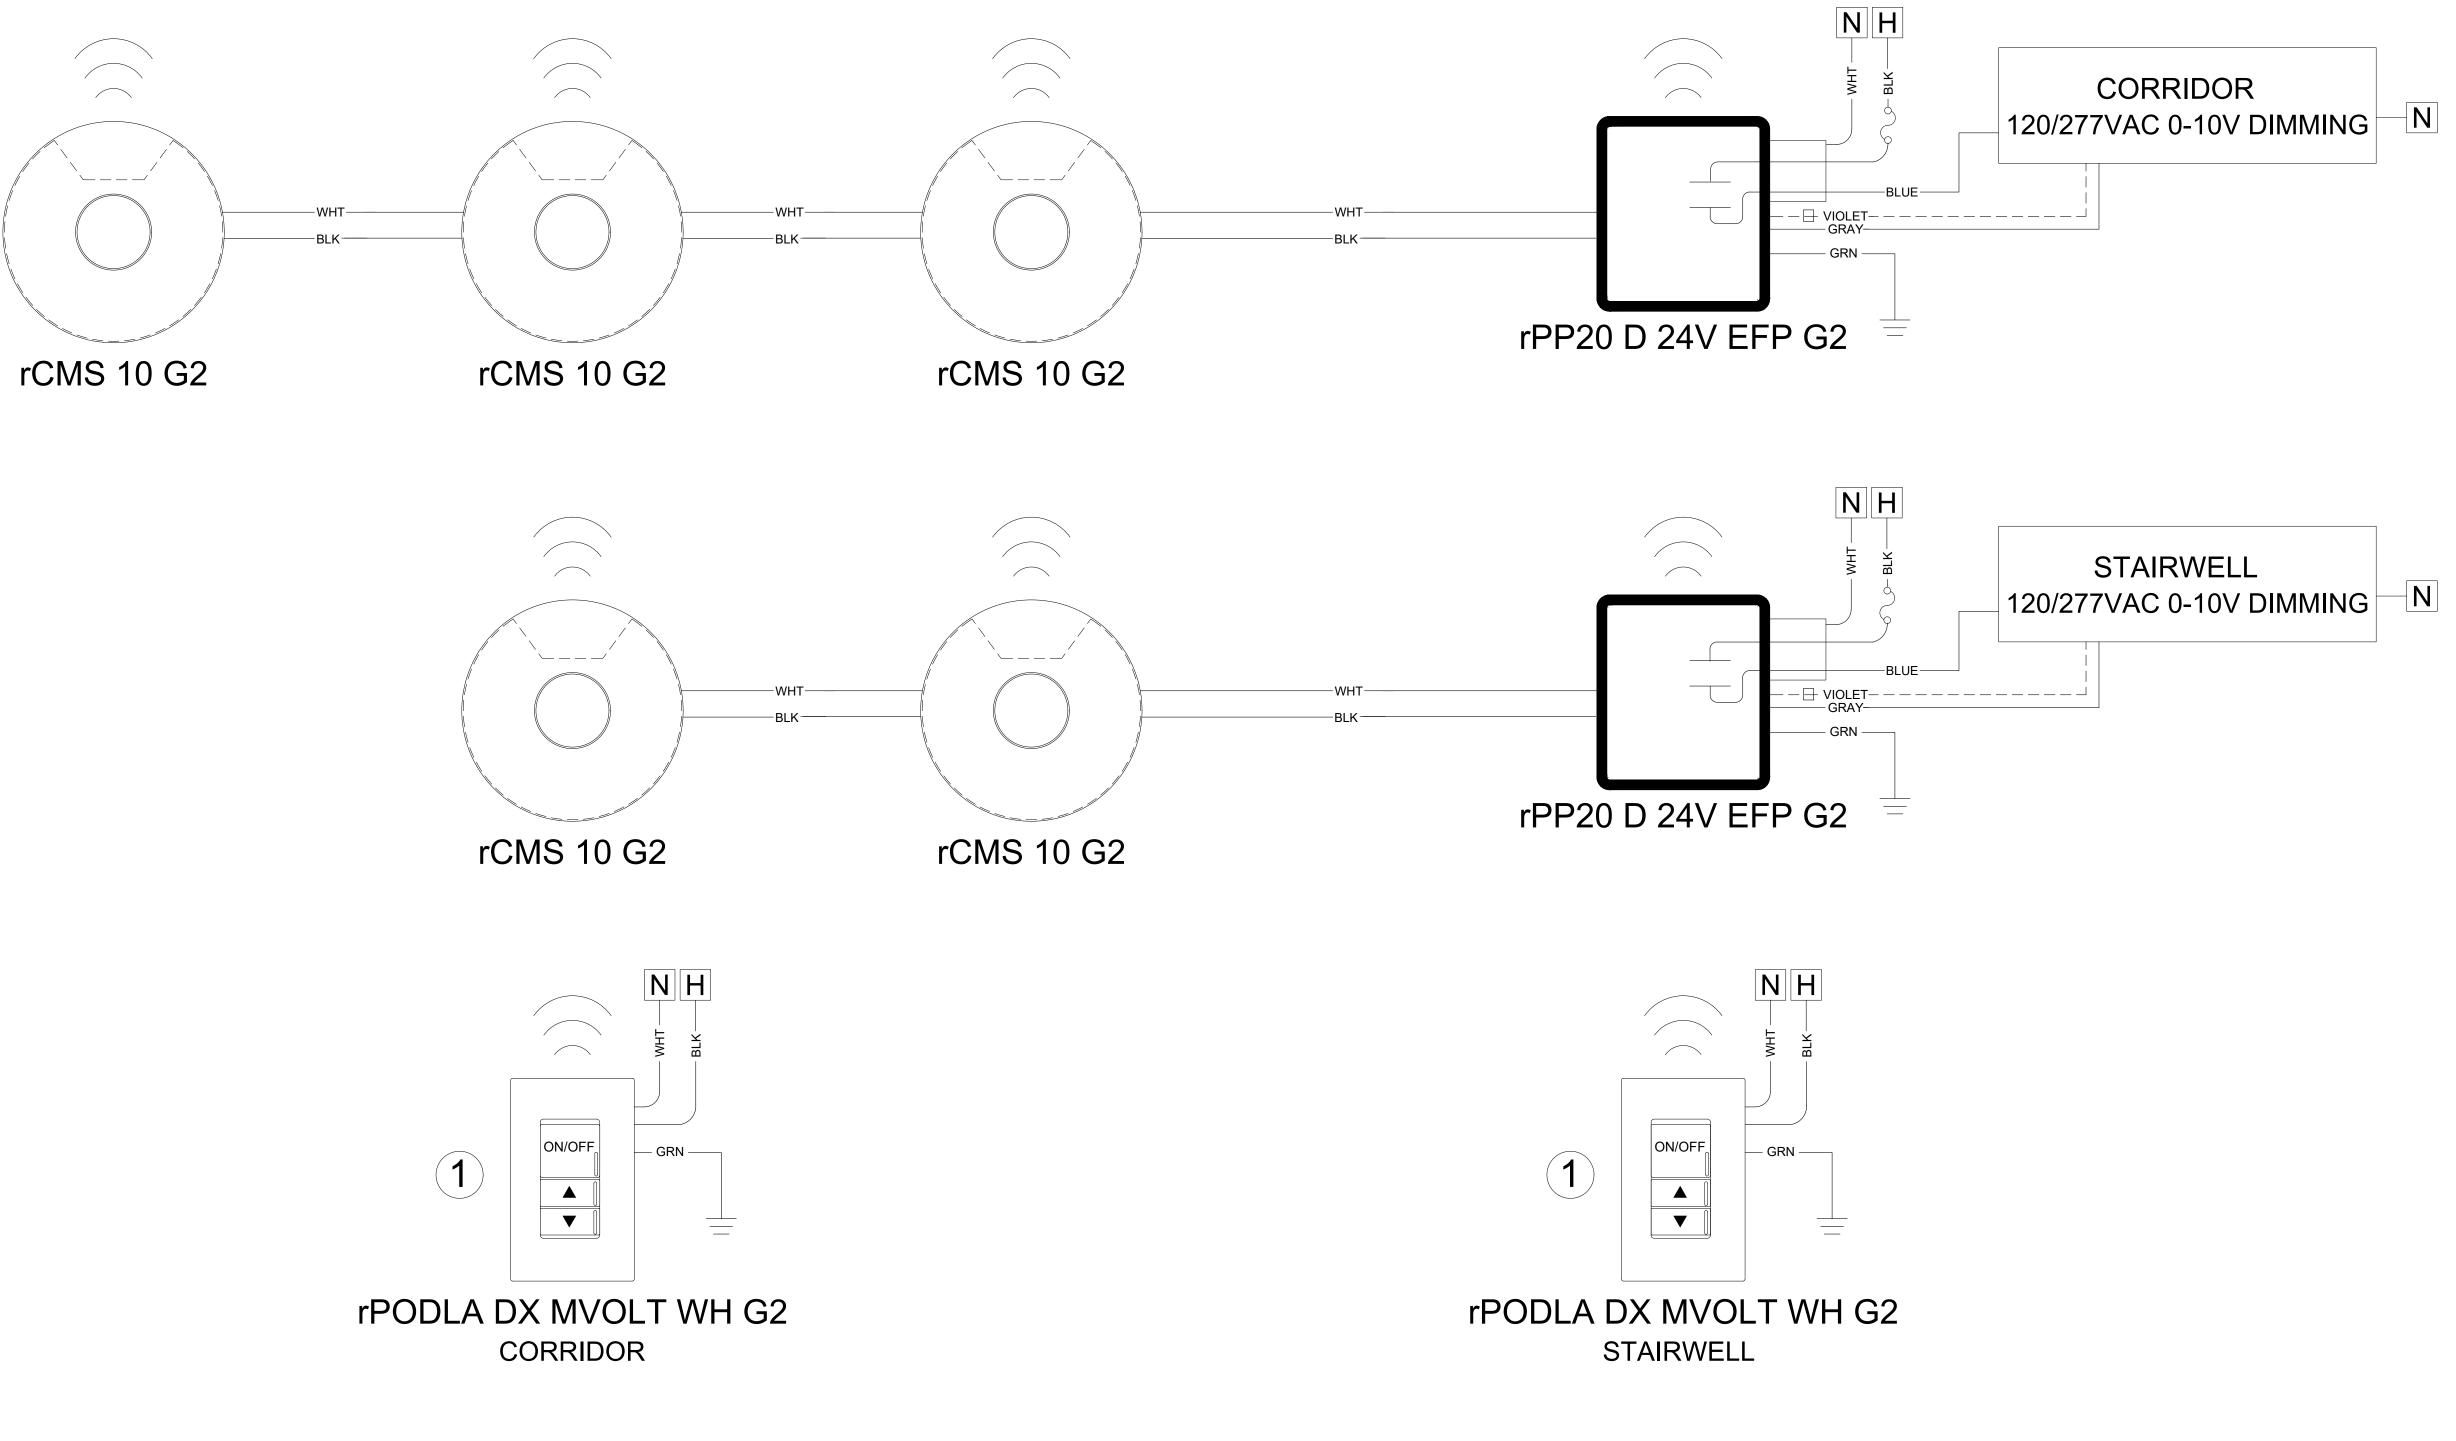

# **nLIGHT AIR:** CORRIDOR/STAIRWELL- POWERPACKS W/ 24VDC SENSORS

#### SEE HILA BASIS OF DESIGN TO COMPLY WITH IECC 2018 SECTION C405

| BILL OF MATERI |                       |                                                            |
|----------------|-----------------------|------------------------------------------------------------|
| QTY            | PRODUCT #             | DESCRIP                                                    |
| 5              | rCMS 10 G2            | COMBO EXTENDED R<br>CEILING MOUNT, LOV<br>WIRELESS COMMUNI |
| 2              | rPP20 D 24V EFP G2    | 20 AMP RELAY PACK<br>CHASE NIPPLE MOUN                     |
| 2              | rPODLA DX MVOLT WH G2 | 1 CHANNEL ON/OFF T<br>LINE POWERED; WIRE                   |

#### PTION

RANGE 360° SENSOR WITH DAYLIGHTING-DW VOLTAGE, PIR; VICATION

WITH 0-10V DIMMING AND 24VDC OUTPUT, JNTING; WIRELESS COMMUNICATION

TOGGLE WITH DIMMING, RELESS COMMUNICATION

(1)

TO PREVENT ACCESS BY UNAUTHORIZED PERSONNEL, USE A LOCKABLE SWITCH COVER.