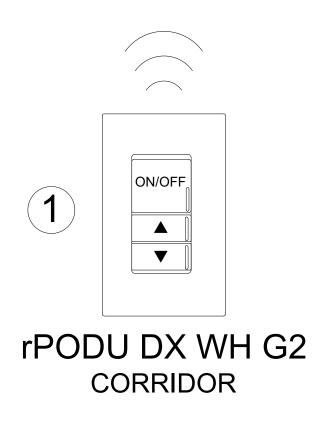

### SEE HILA BASIS OF DESIGN TO COMPLY WITH IECC 2018 SECTION C405

| BILL OF MATERI |                    |                                                            |
|----------------|--------------------|------------------------------------------------------------|
| QTY            | PRODUCT #          | DESCRIP                                                    |
| 6              | rCMS 10 G2         | COMBO EXTENDED R<br>CEILING MOUNT, BAT<br>WIRELESS COMMUNI |
| 2              | rPP20 D 24V EFP G2 | 20 AMP RELAY PACK<br>CHASE NIPPLE MOUN                     |
| 2              | rPODU DX WH G2     | 1 CHANNEL ON/OFF T<br>BATTERY POWERED;                     |

## IAL

PTION

RANGE 360° SENSOR WITH DAYLIGHTING-TTERY POWERED, PIR; IICATION

WITH 0-10V DIMMING AND 24VDC OUTPUT, INTING; WIRELESS COMMUNICATION

TOGGLE WITH DIMMING, ; WIRELESS COMMUNICATION

(1)

TO PREVENT ACCESS BY UNAUTHORIZED PERSONNEL, USE A LOCKABLE SWITCH COVER.