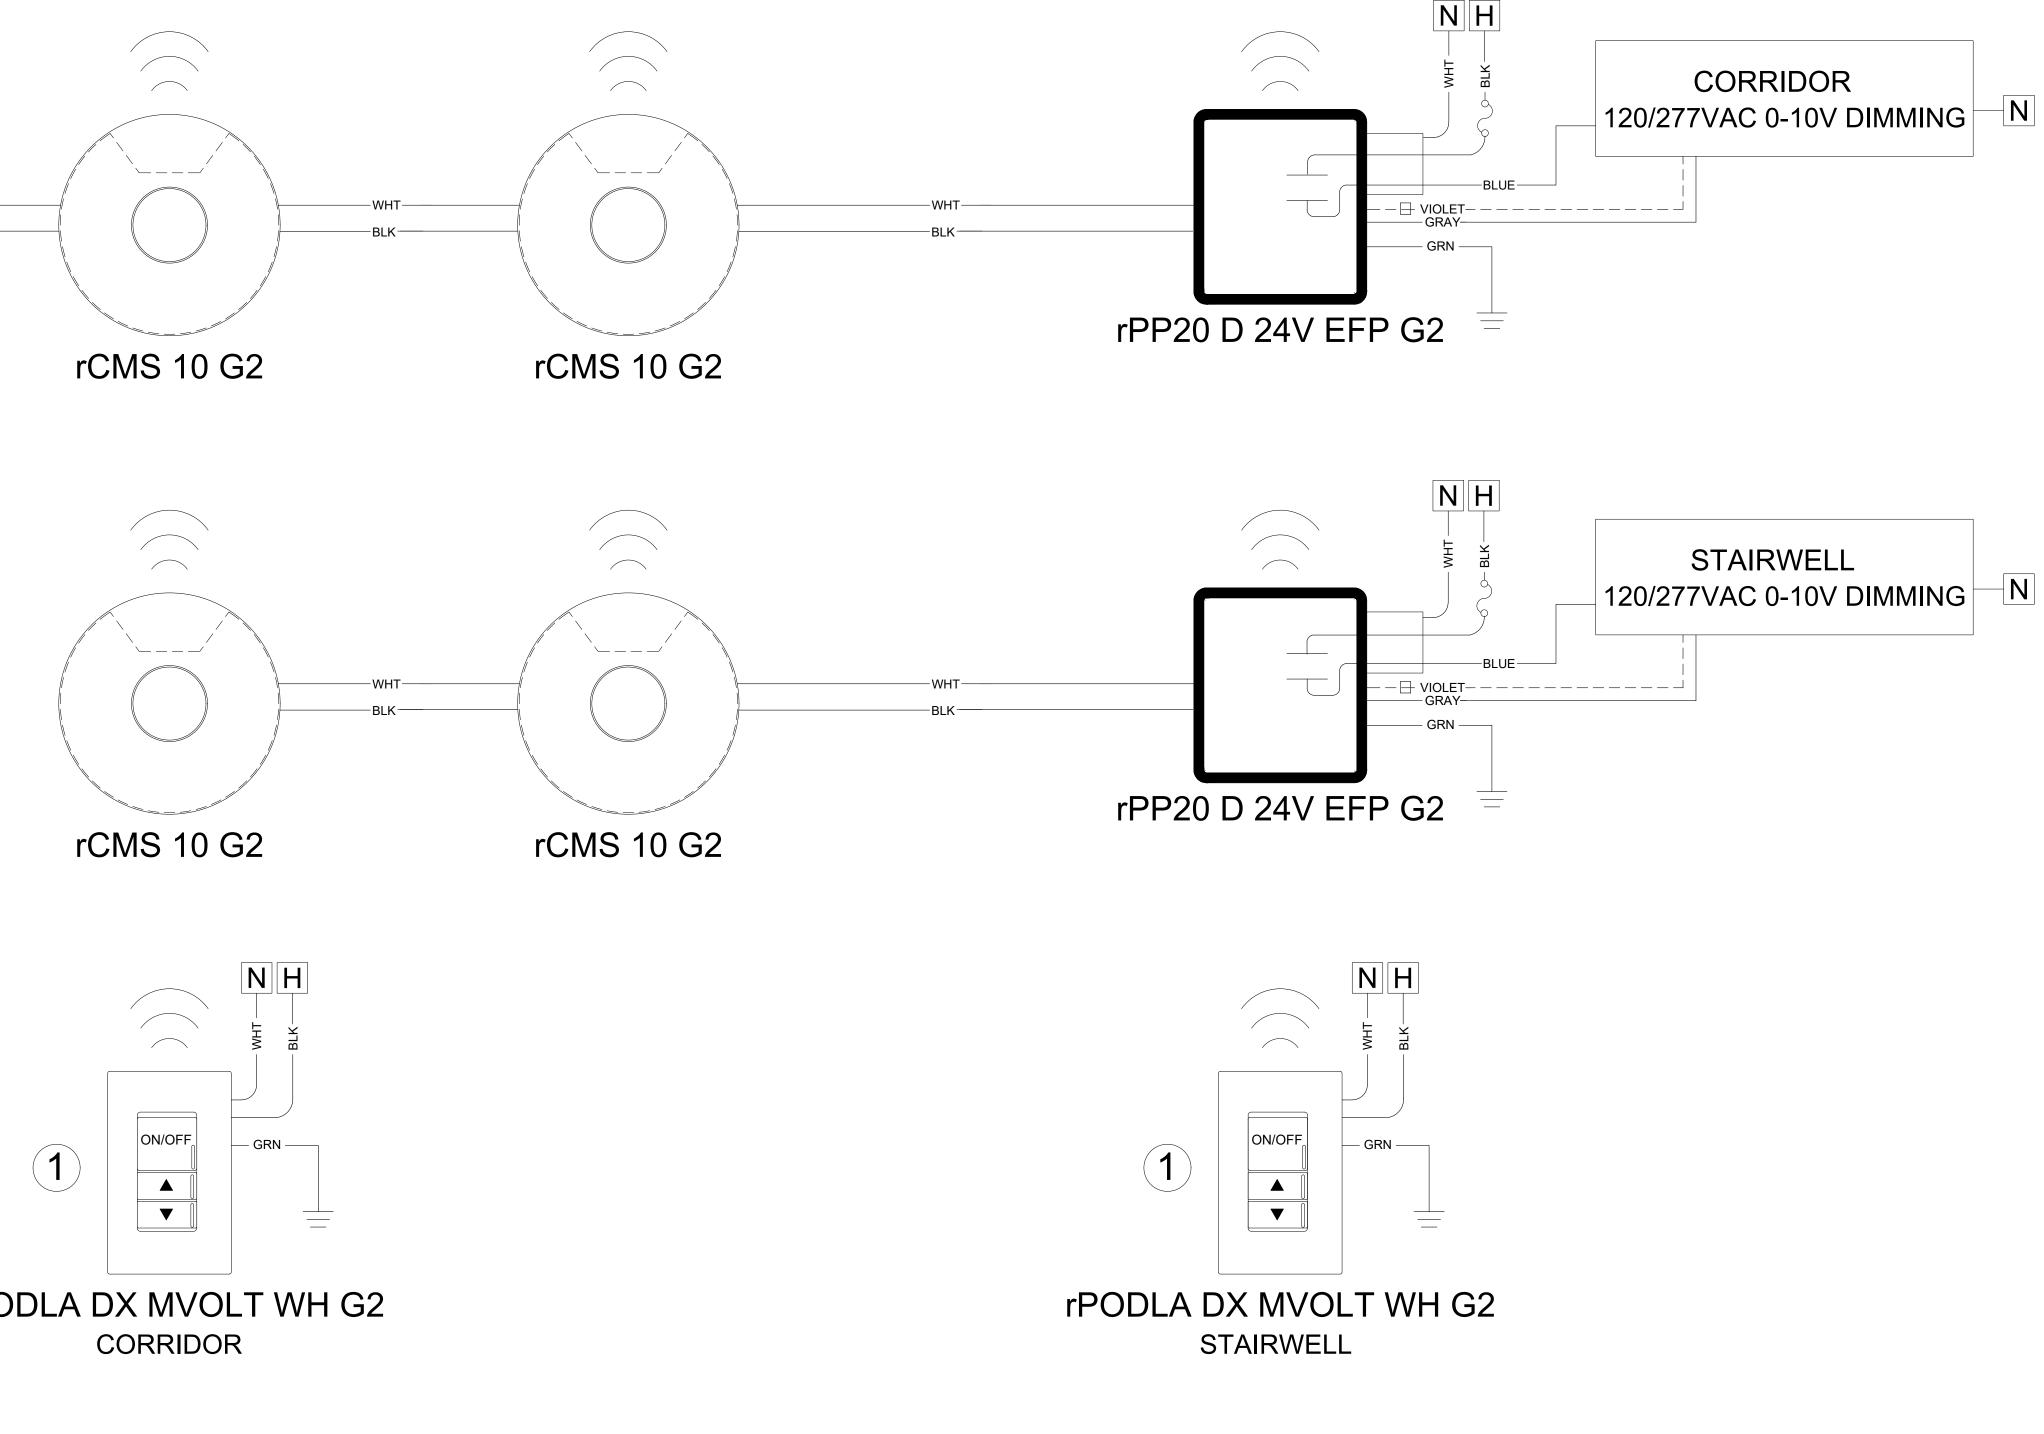

# **nLIGHT AIR:** CORRIDOR/STAIRWELL- POWERPACKS W/ 24VDC SENSORS

#### SEE HILA BASIS OF DESIGN TO COMPLY WITH IECC 2018 SECTION C405

| BILL OF MATERI |                       |                                                            |
|----------------|-----------------------|------------------------------------------------------------|
| QTY            | PRODUCT #             | DESCRIP                                                    |
| 5              | rCMS 10 G2            | COMBO EXTENDED R<br>CEILING MOUNT, LOV<br>WIRELESS COMMUNI |
| 2              | rPP20 D 24V EFP G2    | 20 AMP RELAY PACK<br>CHASE NIPPLE MOUN                     |
| 2              | rPODLA DX MVOLT WH G2 | 1 CHANNEL ON/OFF T<br>LINE POWERED; WIRE                   |

#### PTION

RANGE 360° SENSOR WITH DAYLIGHTING-DW VOLTAGE, PIR; VICATION

WITH 0-10V DIMMING AND 24VDC OUTPUT, JNTING; WIRELESS COMMUNICATION

TOGGLE WITH DIMMING, RELESS COMMUNICATION