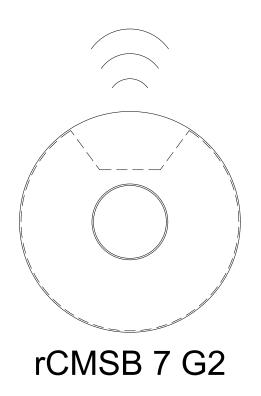

### SEE HILA BASIS OF DESIGN TO COMPLY WITH IECC 2018 SECTION C405

| BILL OF MATERI |                    |                                                            |
|----------------|--------------------|------------------------------------------------------------|
| QTY            | PRODUCT #          | DESCRIP                                                    |
| 6              | rCMS 10 G2         | COMBO EXTENDED R<br>CEILING MOUNT, BAT<br>WIRELESS COMMUNI |
| 2              | rPP20 D 24V EFP G2 | 20 AMP RELAY PACK<br>CHASE NIPPLE MOUN                     |
| 2              | rPODU DX WH G2     | 1 CHANNEL ON/OFF T<br>BATTERY POWERED;                     |

## IAL

PTION

RANGE 360° SENSOR WITH DAYLIGHTING-TTERY POWERED, PIR; IICATION

WITH 0-10V DIMMING AND 24VDC OUTPUT, INTING; WIRELESS COMMUNICATION

TOGGLE WITH DIMMING, ; WIRELESS COMMUNICATION