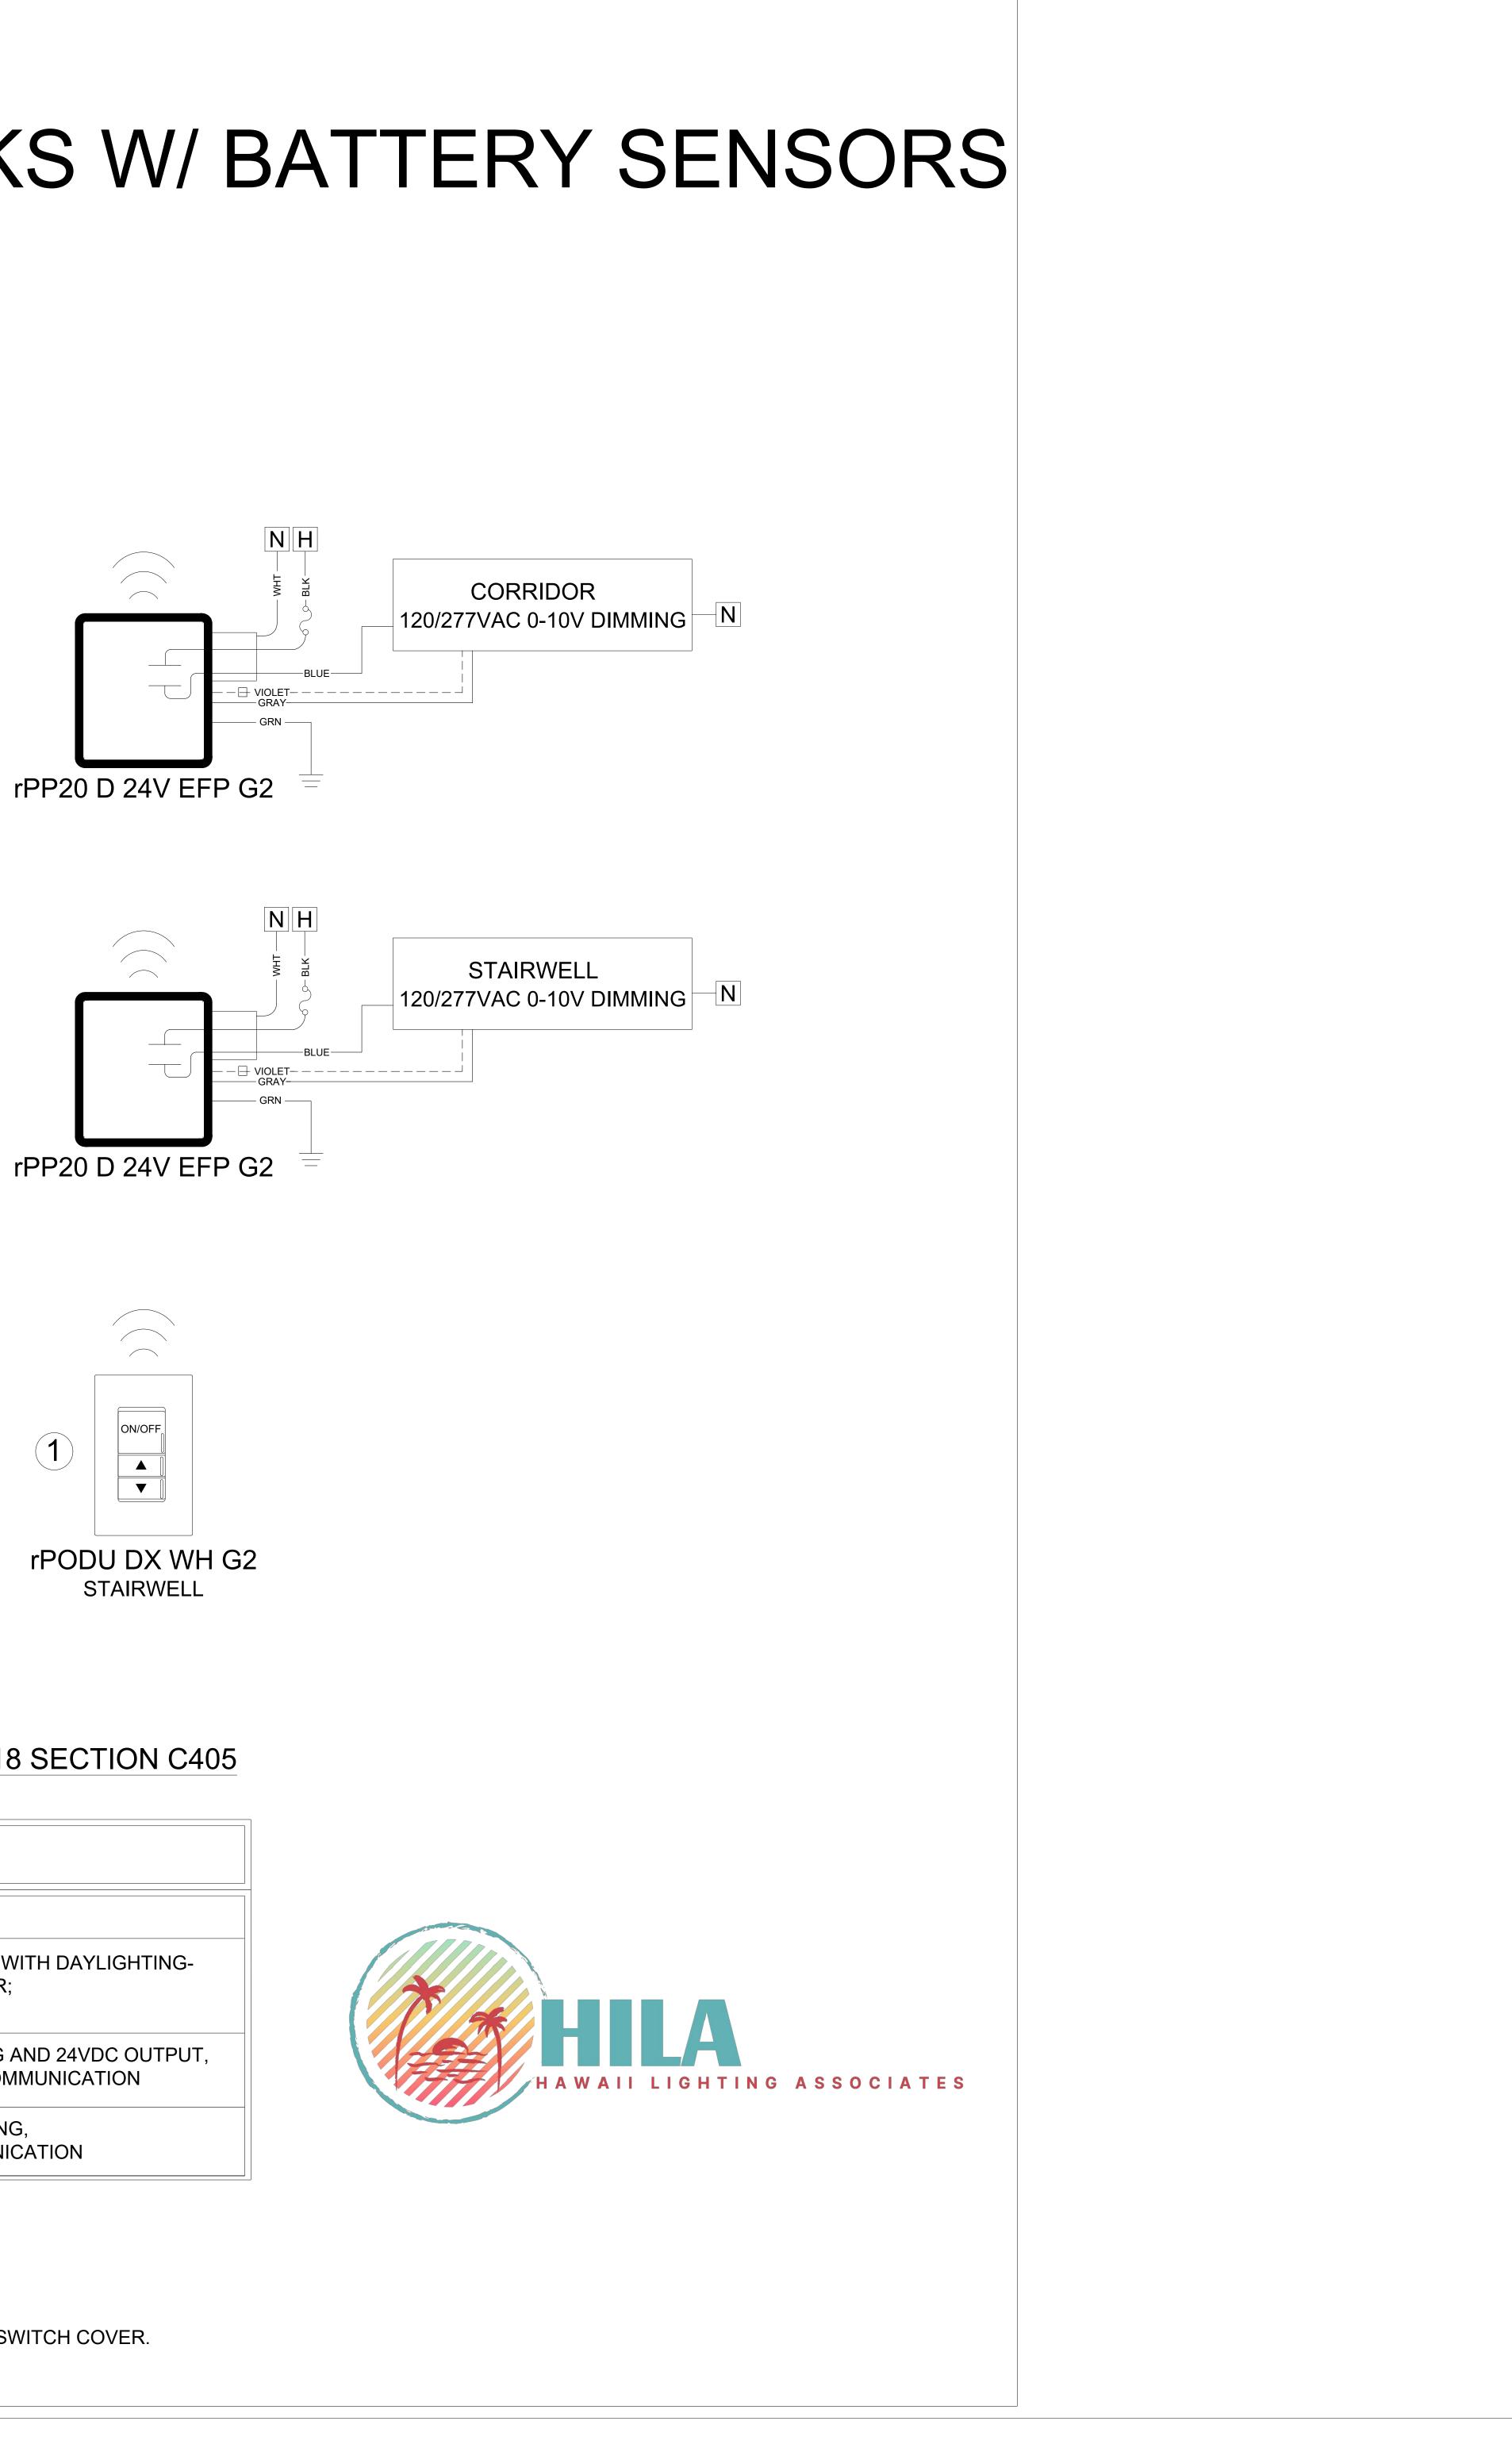

## **nLIGHT AIR: CORRIDOR/STAIRWELL- POWERPACKS W/ BATTERY SENSORS**

### SEE HILA BASIS OF DESIGN TO COMPLY WITH IECC 2018 SECTION C405

| BILL OF MATERI |                    |                                                            |
|----------------|--------------------|------------------------------------------------------------|
| QTY            | PRODUCT #          | DESCRIP                                                    |
| 6              | rCMS 10 G2         | COMBO EXTENDED R<br>CEILING MOUNT, BAT<br>WIRELESS COMMUNI |
| 2              | rPP20 D 24V EFP G2 | 20 AMP RELAY PACK<br>CHASE NIPPLE MOUN                     |
| 2              | rPODU DX WH G2     | 1 CHANNEL ON/OFF T<br>BATTERY POWERED;                     |

(1)

TO PREVENT ACCESS BY UNAUTHORIZED PERSONNEL, USE A LOCKABLE SWITCH COVER.

## IAL

PTION

RANGE 360° SENSOR WITH DAYLIGHTING-TTERY POWERED, PIR; IICATION

WITH 0-10V DIMMING AND 24VDC OUTPUT, INTING; WIRELESS COMMUNICATION

TOGGLE WITH DIMMING, ; WIRELESS COMMUNICATION