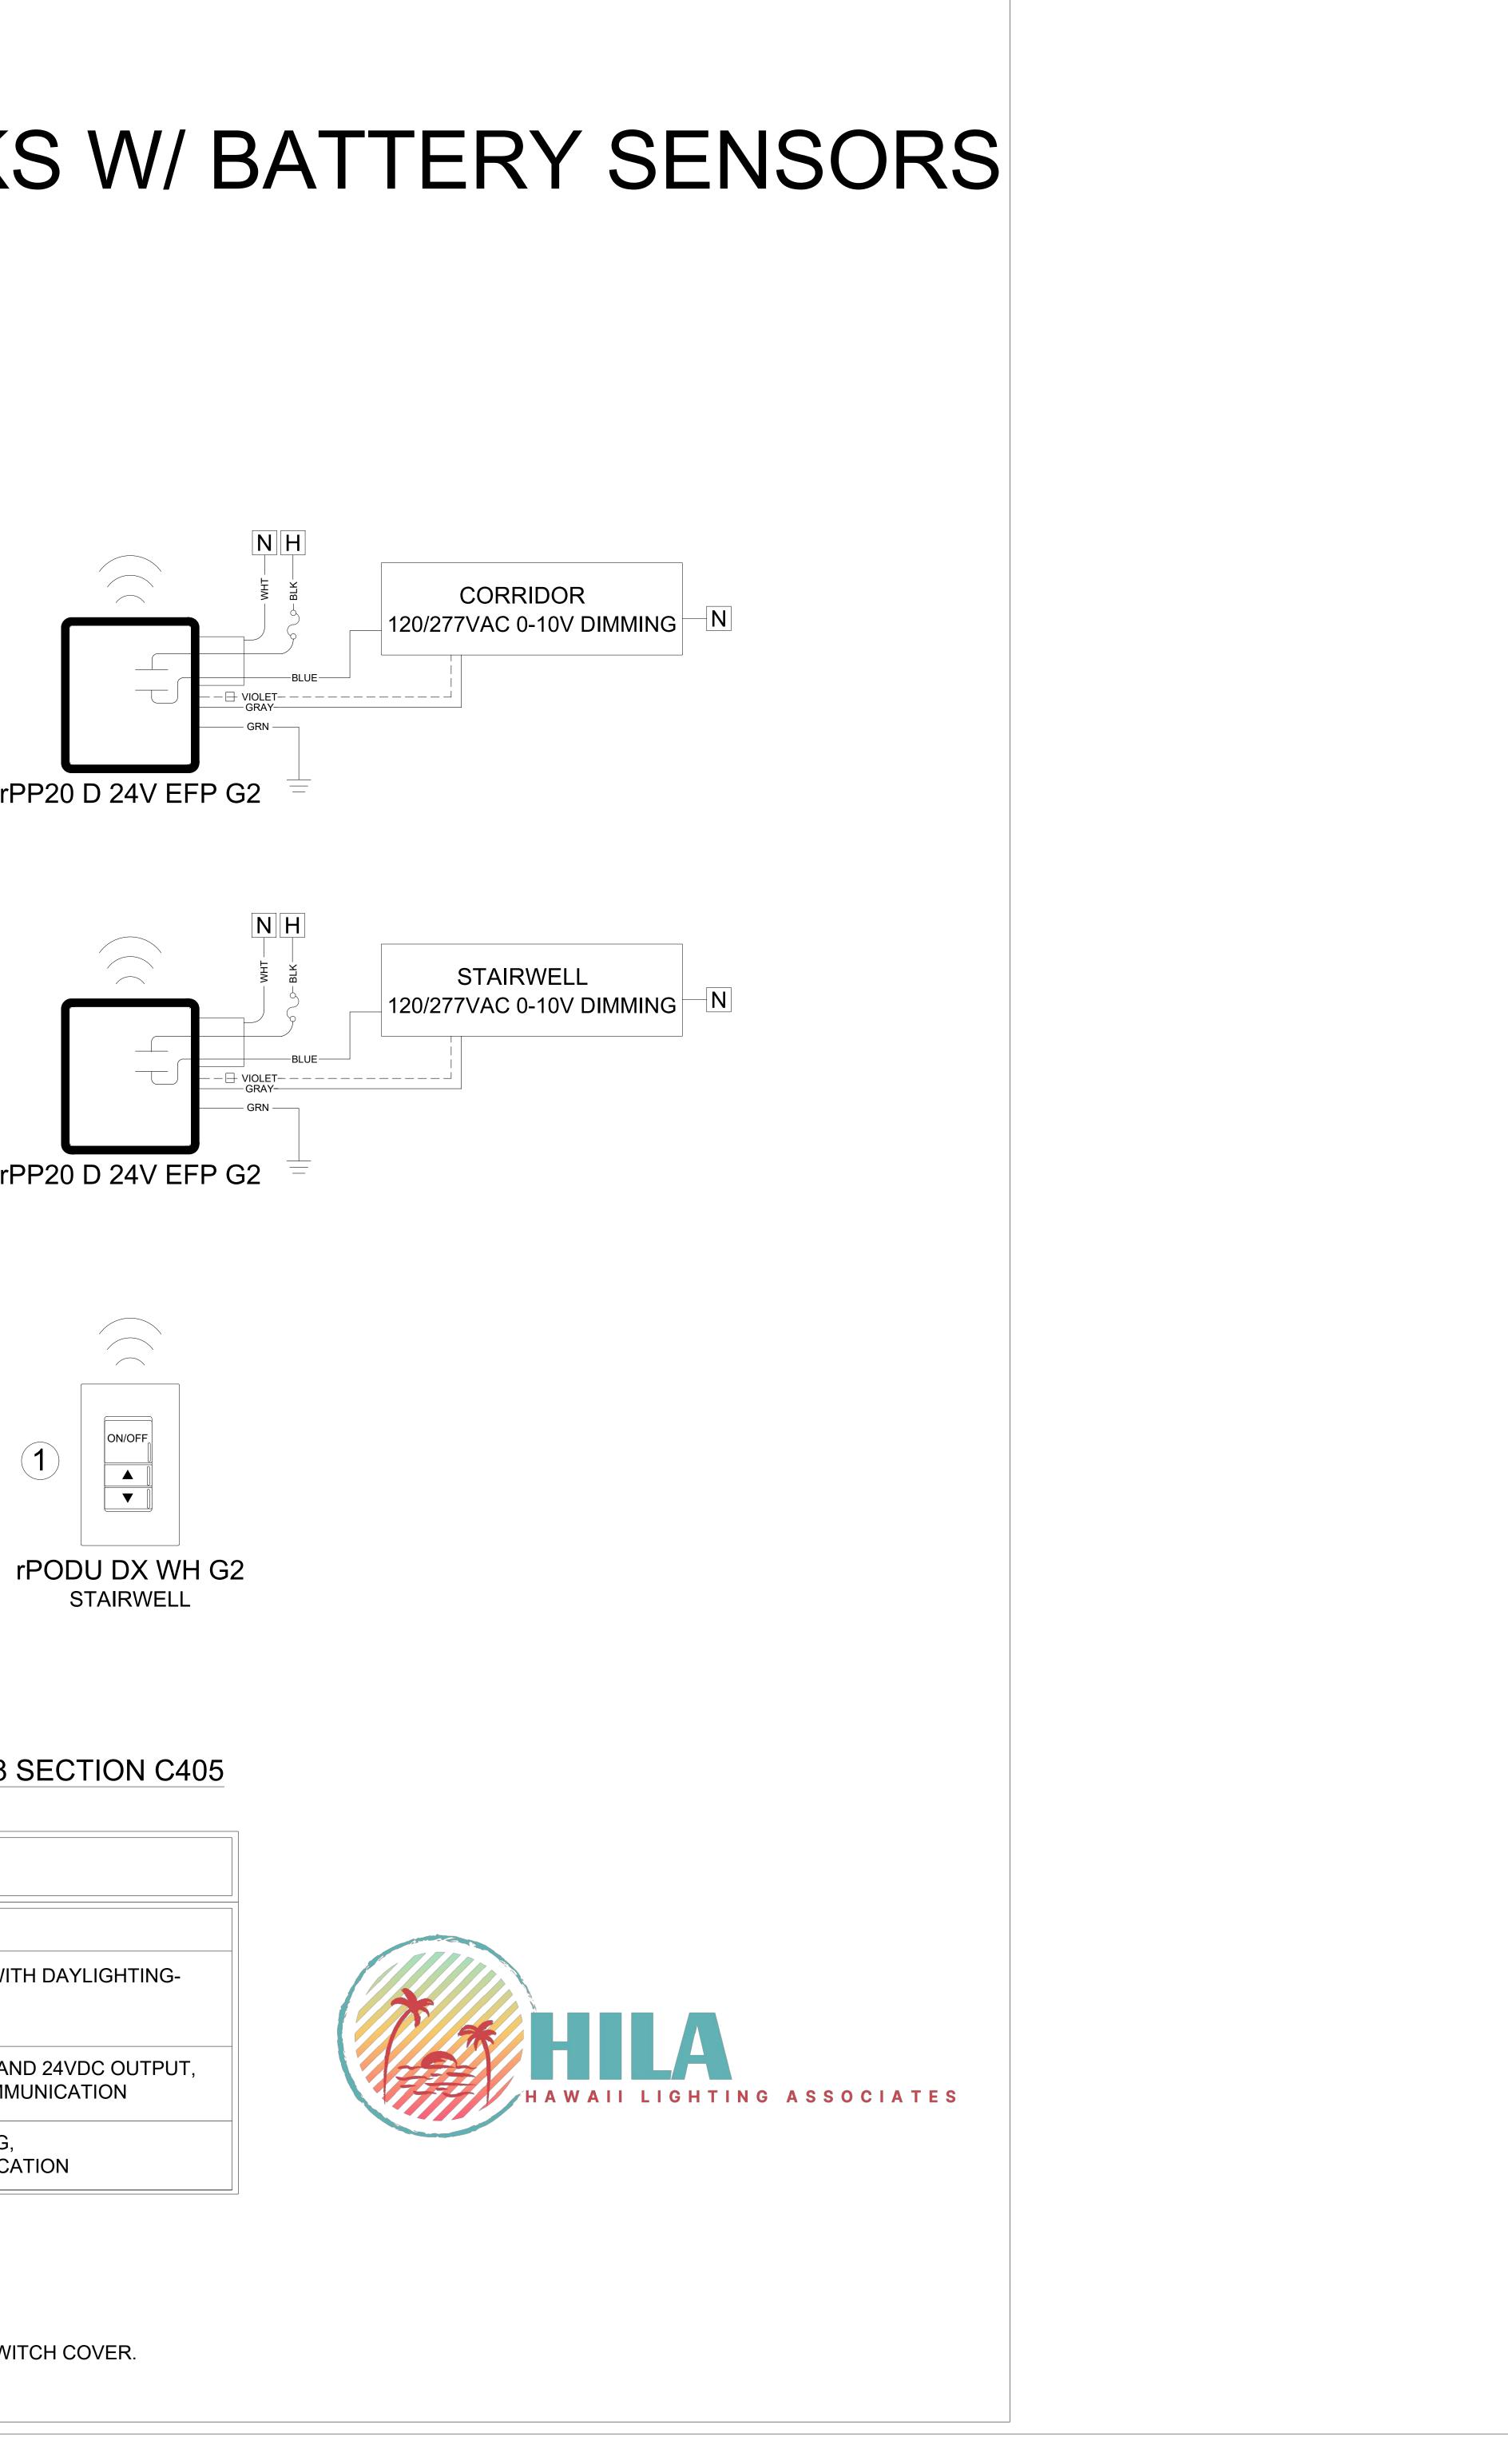

## **nLIGHT AIR: CORRIDOR/STAIRWELL- POWERPACKS W/ BATTERY SENSORS**

### SEE HILA BASIS OF DESIGN TO COMPLY WITH IECC 2018 SECTION C405

| BILL OF MATERI |                    |                                                            |
|----------------|--------------------|------------------------------------------------------------|
| QTY            | PRODUCT #          | DESCRIP                                                    |
| 6              | rCMS 10 G2         | COMBO EXTENDED R<br>CEILING MOUNT, BAT<br>WIRELESS COMMUNI |
| 2              | rPP20 D 24V EFP G2 | 20 AMP RELAY PACK<br>CHASE NIPPLE MOUN                     |
| 2              | rPODU DX WH G2     | 1 CHANNEL ON/OFF T<br>BATTERY POWERED;                     |

## IAL

PTION

RANGE 360° SENSOR WITH DAYLIGHTING-TTERY POWERED, PIR; IICATION

WITH 0-10V DIMMING AND 24VDC OUTPUT, INTING; WIRELESS COMMUNICATION

TOGGLE WITH DIMMING, ; WIRELESS COMMUNICATION

(1)

TO PREVENT ACCESS BY UNAUTHORIZED PERSONNEL, USE A LOCKABLE SWITCH COVER.