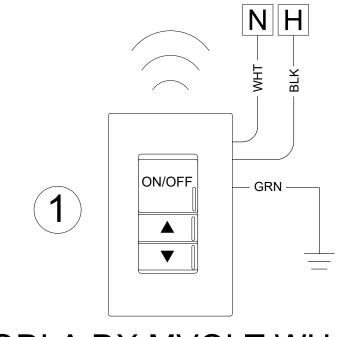

#### SEE HILA BASIS OF DESIGN TO COMPLY WITH IECC 2018 SECTION C405

| BILL OF MATERI |                       |                                                            |
|----------------|-----------------------|------------------------------------------------------------|
| QTY            | PRODUCT #             | DESCRIP                                                    |
| 5              | rCMS 10 G2            | COMBO EXTENDED R<br>CEILING MOUNT, LOV<br>WIRELESS COMMUNI |
| 2              | rPP20 D 24V EFP G2    | 20 AMP RELAY PACK<br>CHASE NIPPLE MOUN                     |
| 2              | rPODLA DX MVOLT WH G2 | 1 CHANNEL ON/OFF T<br>LINE POWERED; WIRE                   |

#### PTION

RANGE 360° SENSOR WITH DAYLIGHTING-DW VOLTAGE, PIR; VICATION

WITH 0-10V DIMMING AND 24VDC OUTPUT, JNTING; WIRELESS COMMUNICATION

TOGGLE WITH DIMMING, RELESS COMMUNICATION