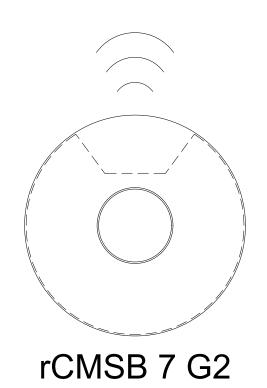

## **nLIGHT AIR: CORRIDOR/STAIRWELL- POWERPACKS W/ BATTERY SENSORS**

### SEE HILA BASIS OF DESIGN TO COMPLY WITH IECC 2018 SECTION C405

| BILL OF MATERI |                    |                                                            |
|----------------|--------------------|------------------------------------------------------------|
| QTY            | PRODUCT #          | DESCRIP                                                    |
| 6              | rCMS 10 G2         | COMBO EXTENDED R<br>CEILING MOUNT, BAT<br>WIRELESS COMMUNI |
| 2              | rPP20 D 24V EFP G2 | 20 AMP RELAY PACK<br>CHASE NIPPLE MOUN                     |
| 2              | rPODU DX WH G2     | 1 CHANNEL ON/OFF T<br>BATTERY POWERED;                     |

## IAL

PTION

RANGE 360° SENSOR WITH DAYLIGHTING-TTERY POWERED, PIR; IICATION

WITH 0-10V DIMMING AND 24VDC OUTPUT, INTING; WIRELESS COMMUNICATION

TOGGLE WITH DIMMING, ; WIRELESS COMMUNICATION