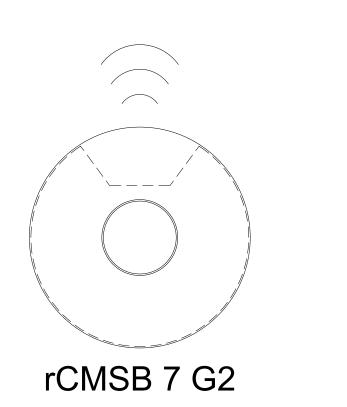

# **nLIGHT AIR:** CORRIDOR/STAIRWELL- POWERPACKS W/ 24VDC SENSORS

#### SEE HILA BASIS OF DESIGN TO COMPLY WITH IECC 2018 SECTION C405

| BILL OF MATERI |                       |                                                            |
|----------------|-----------------------|------------------------------------------------------------|
| QTY            | PRODUCT #             | DESCRIP                                                    |
| 5              | rCMS 10 G2            | COMBO EXTENDED R<br>CEILING MOUNT, LOV<br>WIRELESS COMMUNI |
| 2              | rPP20 D 24V EFP G2    | 20 AMP RELAY PACK<br>CHASE NIPPLE MOUN                     |
| 2              | rPODLA DX MVOLT WH G2 | 1 CHANNEL ON/OFF T<br>LINE POWERED; WIRE                   |

#### PTION

RANGE 360° SENSOR WITH DAYLIGHTING-DW VOLTAGE, PIR; VICATION

WITH 0-10V DIMMING AND 24VDC OUTPUT, JNTING; WIRELESS COMMUNICATION

TOGGLE WITH DIMMING, RELESS COMMUNICATION