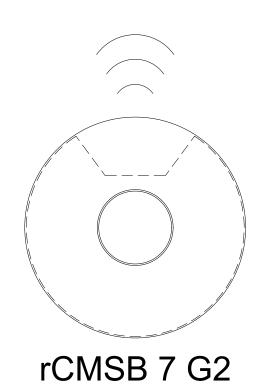

## **nLIGHT AIR: CORRIDOR/STAIRWELL- POWERPACKS W/ BATTERY SENSORS**

### SEE HILA BASIS OF DESIGN TO COMPLY WITH IECC 2018 SECTION C405

| BILL OF MATERI |                    |                                                            |
|----------------|--------------------|------------------------------------------------------------|
| QTY            | PRODUCT #          | DESCRIP                                                    |
| 6              | rCMS 10 G2         | COMBO EXTENDED R<br>CEILING MOUNT, BAT<br>WIRELESS COMMUNI |
| 2              | rPP20 D 24V EFP G2 | 20 AMP RELAY PACK<br>CHASE NIPPLE MOUN                     |
| 2              | rPODU DX WH G2     | 1 CHANNEL ON/OFF T<br>BATTERY POWERED;                     |

## IAL

PTION

RANGE 360° SENSOR WITH DAYLIGHTING-TTERY POWERED, PIR; IICATION

WITH 0-10V DIMMING AND 24VDC OUTPUT, INTING; WIRELESS COMMUNICATION

TOGGLE WITH DIMMING, ; WIRELESS COMMUNICATION