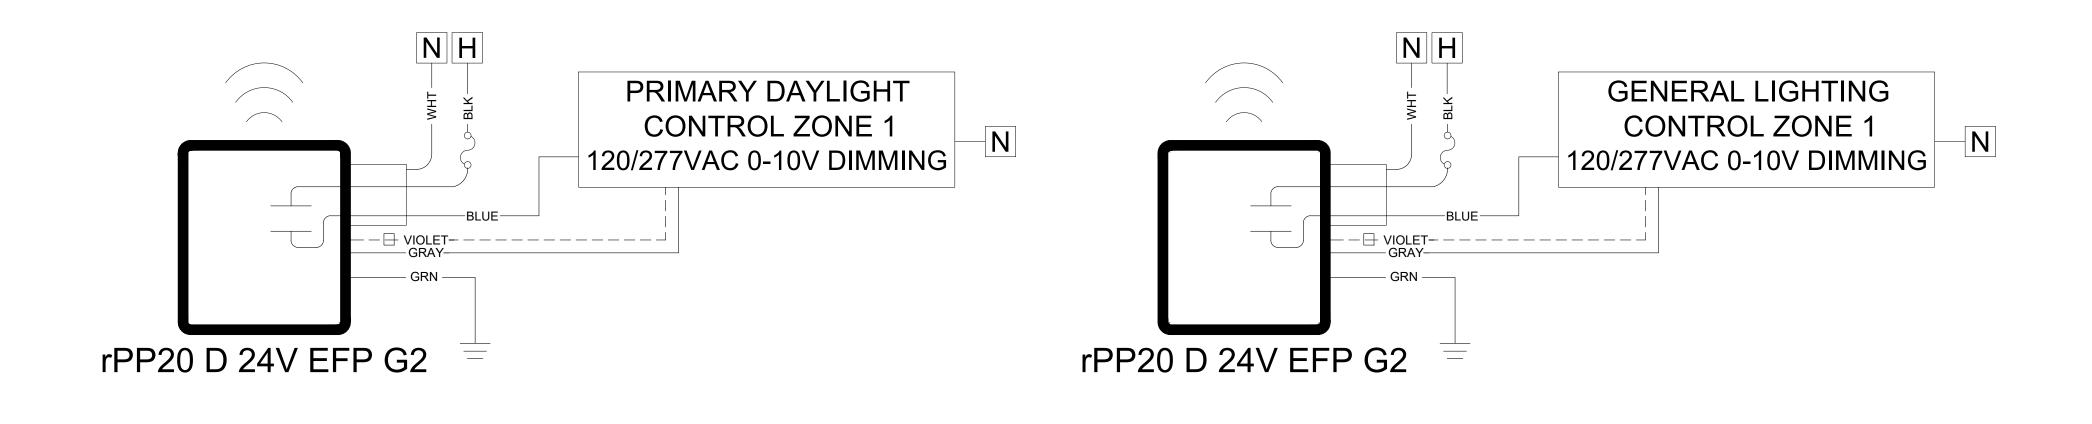

## SEE HILA BASIS OF DESIGN TO COMPLY WITH IECC 2018 SECTION C405

| BILL OF MATERIA |                    |                                                               |
|-----------------|--------------------|---------------------------------------------------------------|
| QTY             | PRODUCT #          | DESCRIPT                                                      |
| 3               | rCMSB PDT 7 G2     | COMBO EXTENDED RA<br>CEILING MOUNT, BATT<br>WIRELESS COMMUNIC |
| 4               | rPP20 D 24V EFP G2 | 20 AMP RELAY PACK V<br>CHASE NIPPLE MOUN                      |
| 1               | rPODU DX WH G2     | 1 CHANNEL ON/OFF TO<br>BATTERY POWERED; V                     |