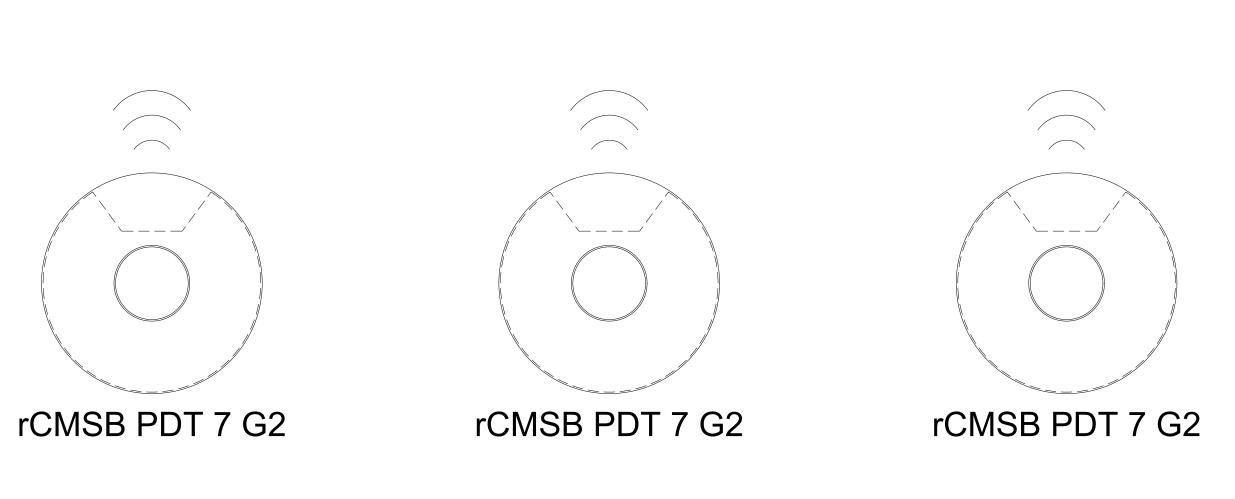

## SEE HILA BASIS OF DESIGN TO COMPLY WITH IECC 2018 SECTION C405

| BILL OF MATERIA |                    |                                                               |
|-----------------|--------------------|---------------------------------------------------------------|
| QTY             | PRODUCT #          | DESCRIPT                                                      |
| 3               | rCMSB PDT 7 G2     | COMBO EXTENDED RA<br>CEILING MOUNT, BATT<br>WIRELESS COMMUNIC |
| 4               | rPP20 D 24V EFP G2 | 20 AMP RELAY PACK V<br>CHASE NIPPLE MOUN                      |
| 1               | rPODU DX WH G2     | 1 CHANNEL ON/OFF TO<br>BATTERY POWERED; V                     |