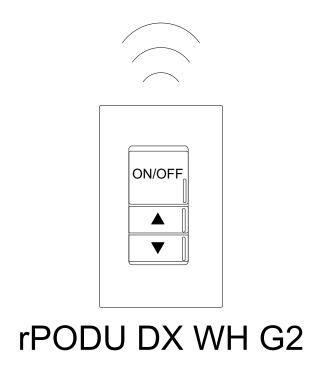

## SEE HILA BASIS OF DESIGN TO COMPLY WITH IECC 2018 SECTION C405

| BILL OF MATERIA |                    |                                                               |
|-----------------|--------------------|---------------------------------------------------------------|
| QTY             | PRODUCT #          | DESCRIPT                                                      |
| 3               | rCMSB PDT 7 G2     | COMBO EXTENDED RA<br>CEILING MOUNT, BATT<br>WIRELESS COMMUNIC |
| 4               | rPP20 D 24V EFP G2 | 20 AMP RELAY PACK V<br>CHASE NIPPLE MOUN                      |
| 1               | rPODU DX WH G2     | 1 CHANNEL ON/OFF TO<br>BATTERY POWERED; V                     |