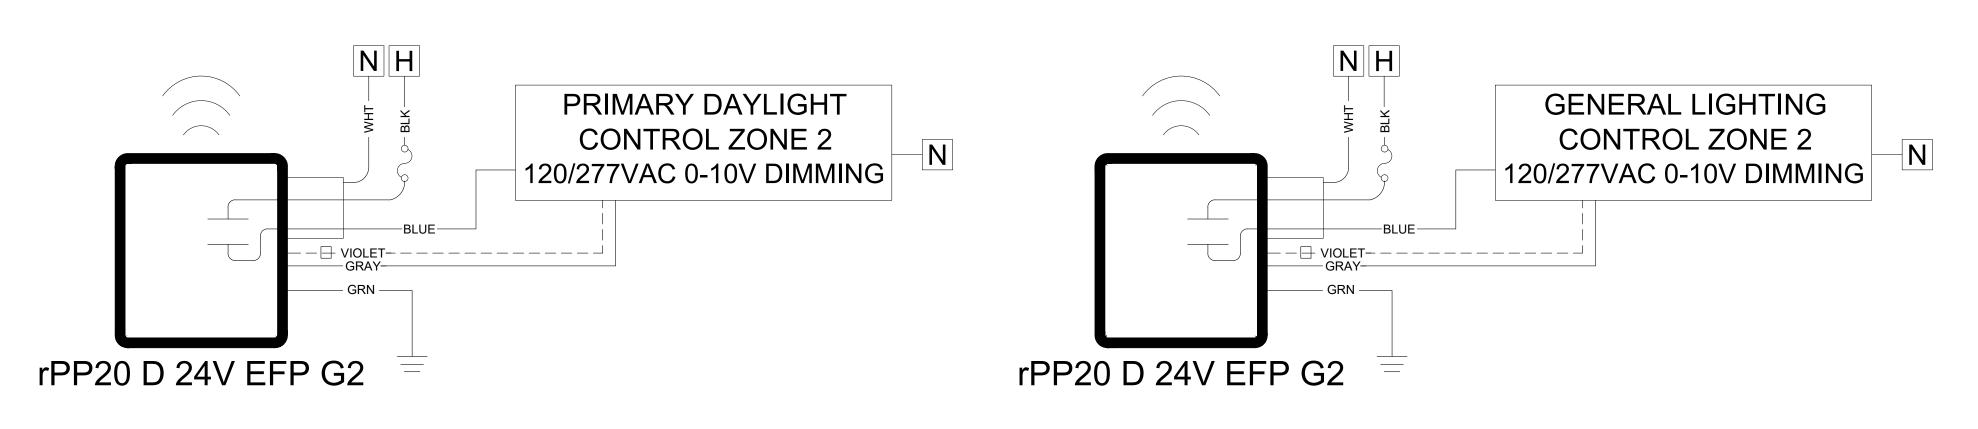

## SEE HILA BASIS OF DESIGN TO COMPLY WITH IECC 2018 SECTION C405

| BILL OF MATERIA |                    |                                                               |
|-----------------|--------------------|---------------------------------------------------------------|
| QTY             | PRODUCT #          | DESCRIPT                                                      |
| 3               | rCMSB PDT 7 G2     | COMBO EXTENDED RA<br>CEILING MOUNT, BATT<br>WIRELESS COMMUNIC |
| 4               | rPP20 D 24V EFP G2 | 20 AMP RELAY PACK V<br>CHASE NIPPLE MOUN                      |
| 1               | rPODU DX WH G2     | 1 CHANNEL ON/OFF TO<br>BATTERY POWERED; V                     |