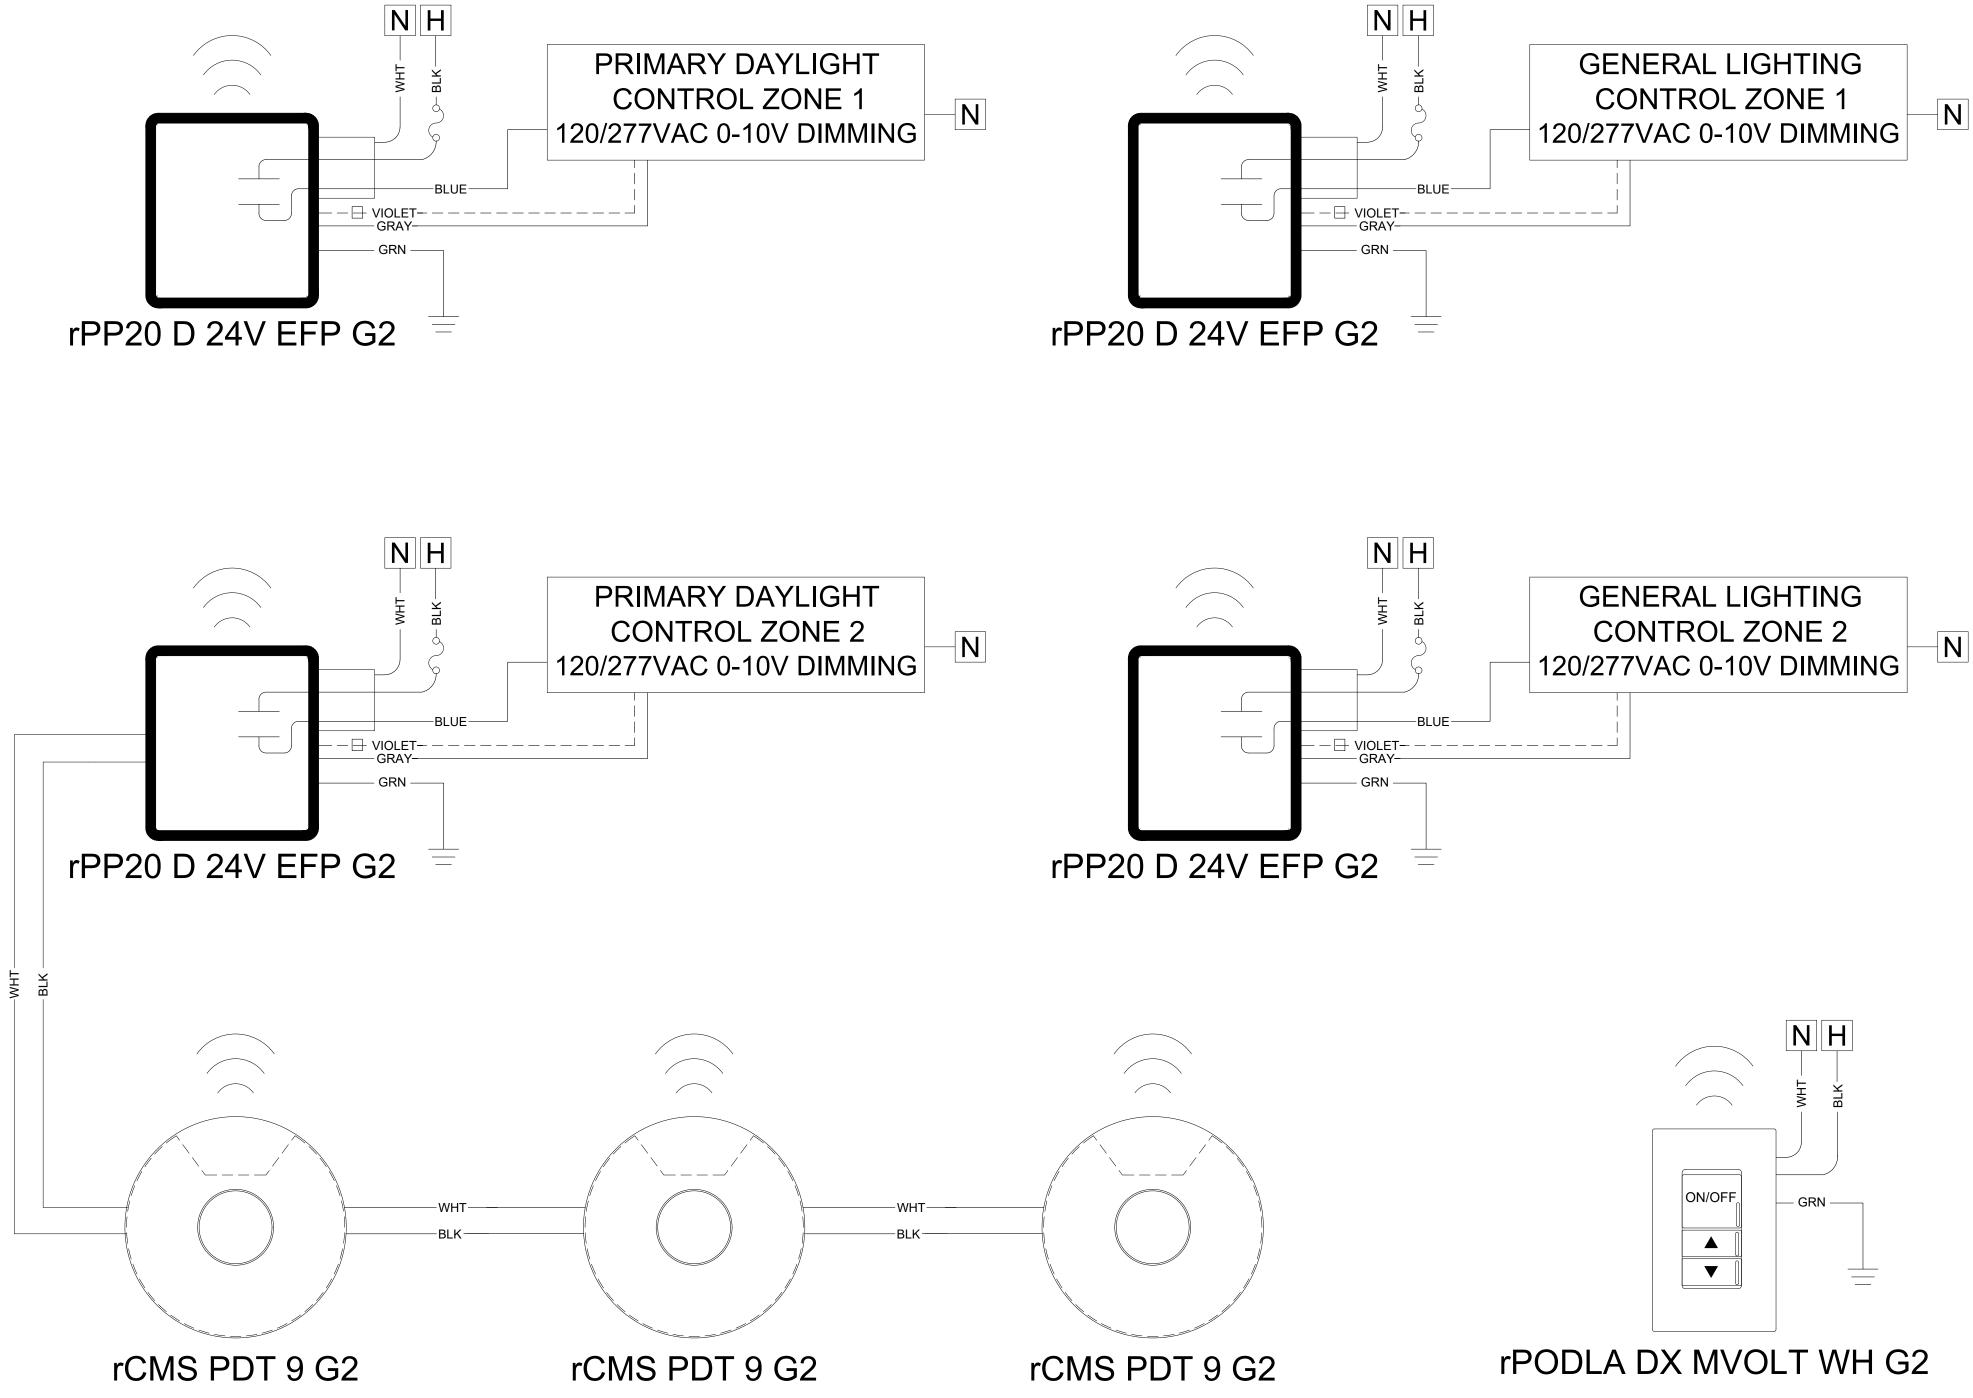

## **nLIGHT AIR: OPEN OFFICE - POWERPACKS W/ 24VDC SENSORS**

## SEE HILA BASIS OF DESIGN TO COMPLY WITH IECC 2018 SECTION C405

| [   |                       |                                                             |  |
|-----|-----------------------|-------------------------------------------------------------|--|
|     | BILL OF MATERI        |                                                             |  |
| QTY | PRODUCT #             | DESCRIPT                                                    |  |
| 3   | rCMS PDT 9 G2         | COMBO STANDARD R<br>CEILING MOUNT, LOW<br>WIRELESS COMMUNIC |  |
| 4   | rPP20 D 24V EFP G2    | 20 AMP RELAY PACK<br>CHASE NIPPLE MOUN                      |  |
| 1   | rPODLA DX MVOLT WH G2 | 1 CHANNEL ON/OFF T<br>LINE POWERED; WIRE                    |  |
| L   |                       |                                                             |  |