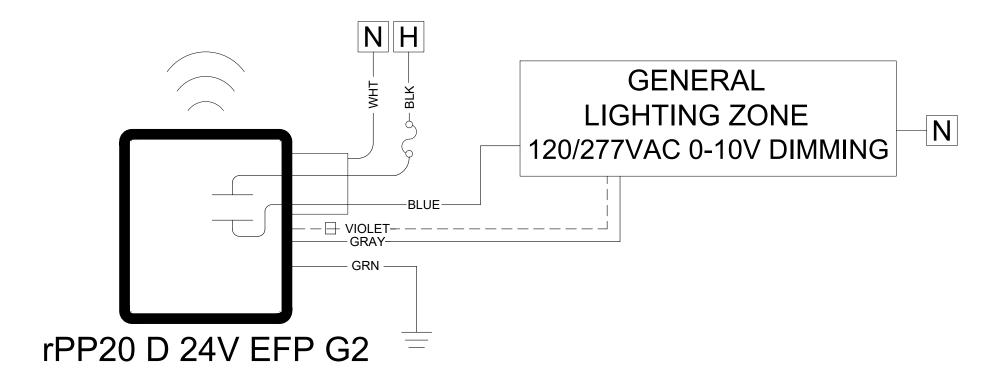

### SEE HILA BASIS OF DESIGN TO COMPLY WITH IECC 2018 SECTION C405

| BILL OF MATERI |                     |                                                             |
|----------------|---------------------|-------------------------------------------------------------|
| QTY            | PRODUCT #           | DESCRIPT                                                    |
| 1              | rCMSB PDT 7 G2      | COMBO STANDARD R<br>CEILING MOUNT, BAT<br>WIRELESS COMMUNIC |
| 1              | rPP20 D 24 V EFP G2 | 20 AMP RELAY PACK<br>CHASE NIPPLE MOUN                      |
| 1              | rPODU DX WH G2      | 1 CHANNEL ON/OFF TO<br>BATTERY POWERED;                     |

### IAL

PTION

RANGE 360° SENSOR WITH DAYLIGHTING-TTERY POWERED, DUAL TECHNOLOGY (PDT); IICATION

K WITH 0-10V DIMMING AND 24VDC OUTPUT, INTING; WIRELESS COMMUNICATION

TOGGLE WITH DIMMING, ; WIRELESS COMMUNICATION

#### SEE HILA BASIS OF DESIGN TO COMPLY WITH IECC 2018 SECTION C405

| BILL OF MATERI |                       |                                                            |
|----------------|-----------------------|------------------------------------------------------------|
| QTY            | PRODUCT #             | DESCRIP                                                    |
| 1              | rCMS PDT 9 G2         | COMBO STANDARD R<br>CEILING MOUNT, LOW<br>WIRELESS COMMUNI |
| 1              | rPP20 D 24 V EFP G2   | 20 AMP RELAY PACK<br>CHASE NIPPLE MOUN                     |
| 1              | rPODLA DX MVOLT WH G2 | 1 CHANNEL ON/OFF T<br>LINE POWERED; WIRE                   |

## IAL

PTION

RANGE 360° SENSOR WITH DAYLIGHTING-OW VOLTAGE, DUAL TECHNOLOGY (PDT); VICATION

WITH 0-10V DIMMING AND 24VDC OUTPUT, JNTING; WIRELESS COMMUNICATION

TOGGLE WITH DIMMING, RELESS COMMUNICATION

| NG ASSOCIATES |  |
|---------------|--|
|               |  |
|               |  |
|               |  |