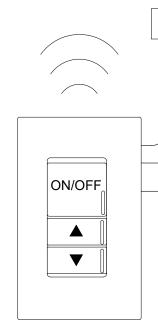

### SEE HILA BASIS OF DESIGN TO COMPLY WITH IECC 2018 SECTION C405

| BILL OF MATERI |                     |                                                             |
|----------------|---------------------|-------------------------------------------------------------|
| QTY            | PRODUCT #           | DESCRIPT                                                    |
| 1              | rCMSB PDT 7 G2      | COMBO STANDARD R<br>CEILING MOUNT, BAT<br>WIRELESS COMMUNIC |
| 1              | rPP20 D 24 V EFP G2 | 20 AMP RELAY PACK<br>CHASE NIPPLE MOUN                      |
| 1              | rPODU DX WH G2      | 1 CHANNEL ON/OFF TO<br>BATTERY POWERED;                     |

### IAL

PTION

RANGE 360° SENSOR WITH DAYLIGHTING-TTERY POWERED, DUAL TECHNOLOGY (PDT); IICATION

K WITH 0-10V DIMMING AND 24VDC OUTPUT, INTING; WIRELESS COMMUNICATION

TOGGLE WITH DIMMING, ; WIRELESS COMMUNICATION