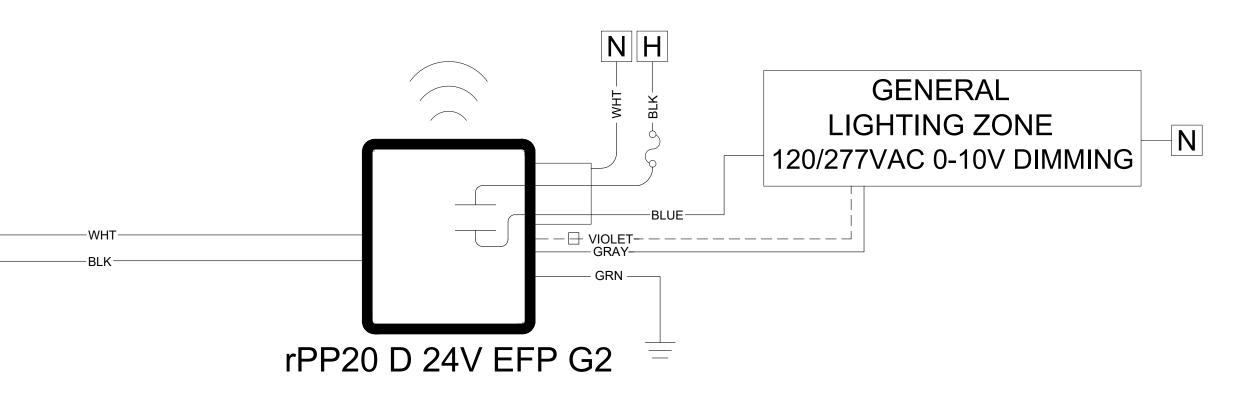

# **<u>nLIGHT AIR:</u>** SMALL OFFICE - POWERPACKS W/ BATTERY SENSORS

rPODBU DX WH G2

### SEE HILA BASIS OF DESIGN TO COMPLY WITH IECC 2018 SECTION C405

| BILL OF MATERI |                     |                                                             |
|----------------|---------------------|-------------------------------------------------------------|
| QTY            | PRODUCT #           | DESCRIPT                                                    |
| 1              | rCMSB PDT 7 G2      | COMBO STANDARD R<br>CEILING MOUNT, BAT<br>WIRELESS COMMUNIC |
| 1              | rPP20 D 24 V EFP G2 | 20 AMP RELAY PACK<br>CHASE NIPPLE MOUN                      |
| 1              | rPODU DX WH G2      | 1 CHANNEL ON/OFF TO<br>BATTERY POWERED;                     |

### IAL

PTION

RANGE 360° SENSOR WITH DAYLIGHTING-TTERY POWERED, DUAL TECHNOLOGY (PDT); IICATION

K WITH 0-10V DIMMING AND 24VDC OUTPUT, INTING; WIRELESS COMMUNICATION

TOGGLE WITH DIMMING, ; WIRELESS COMMUNICATION