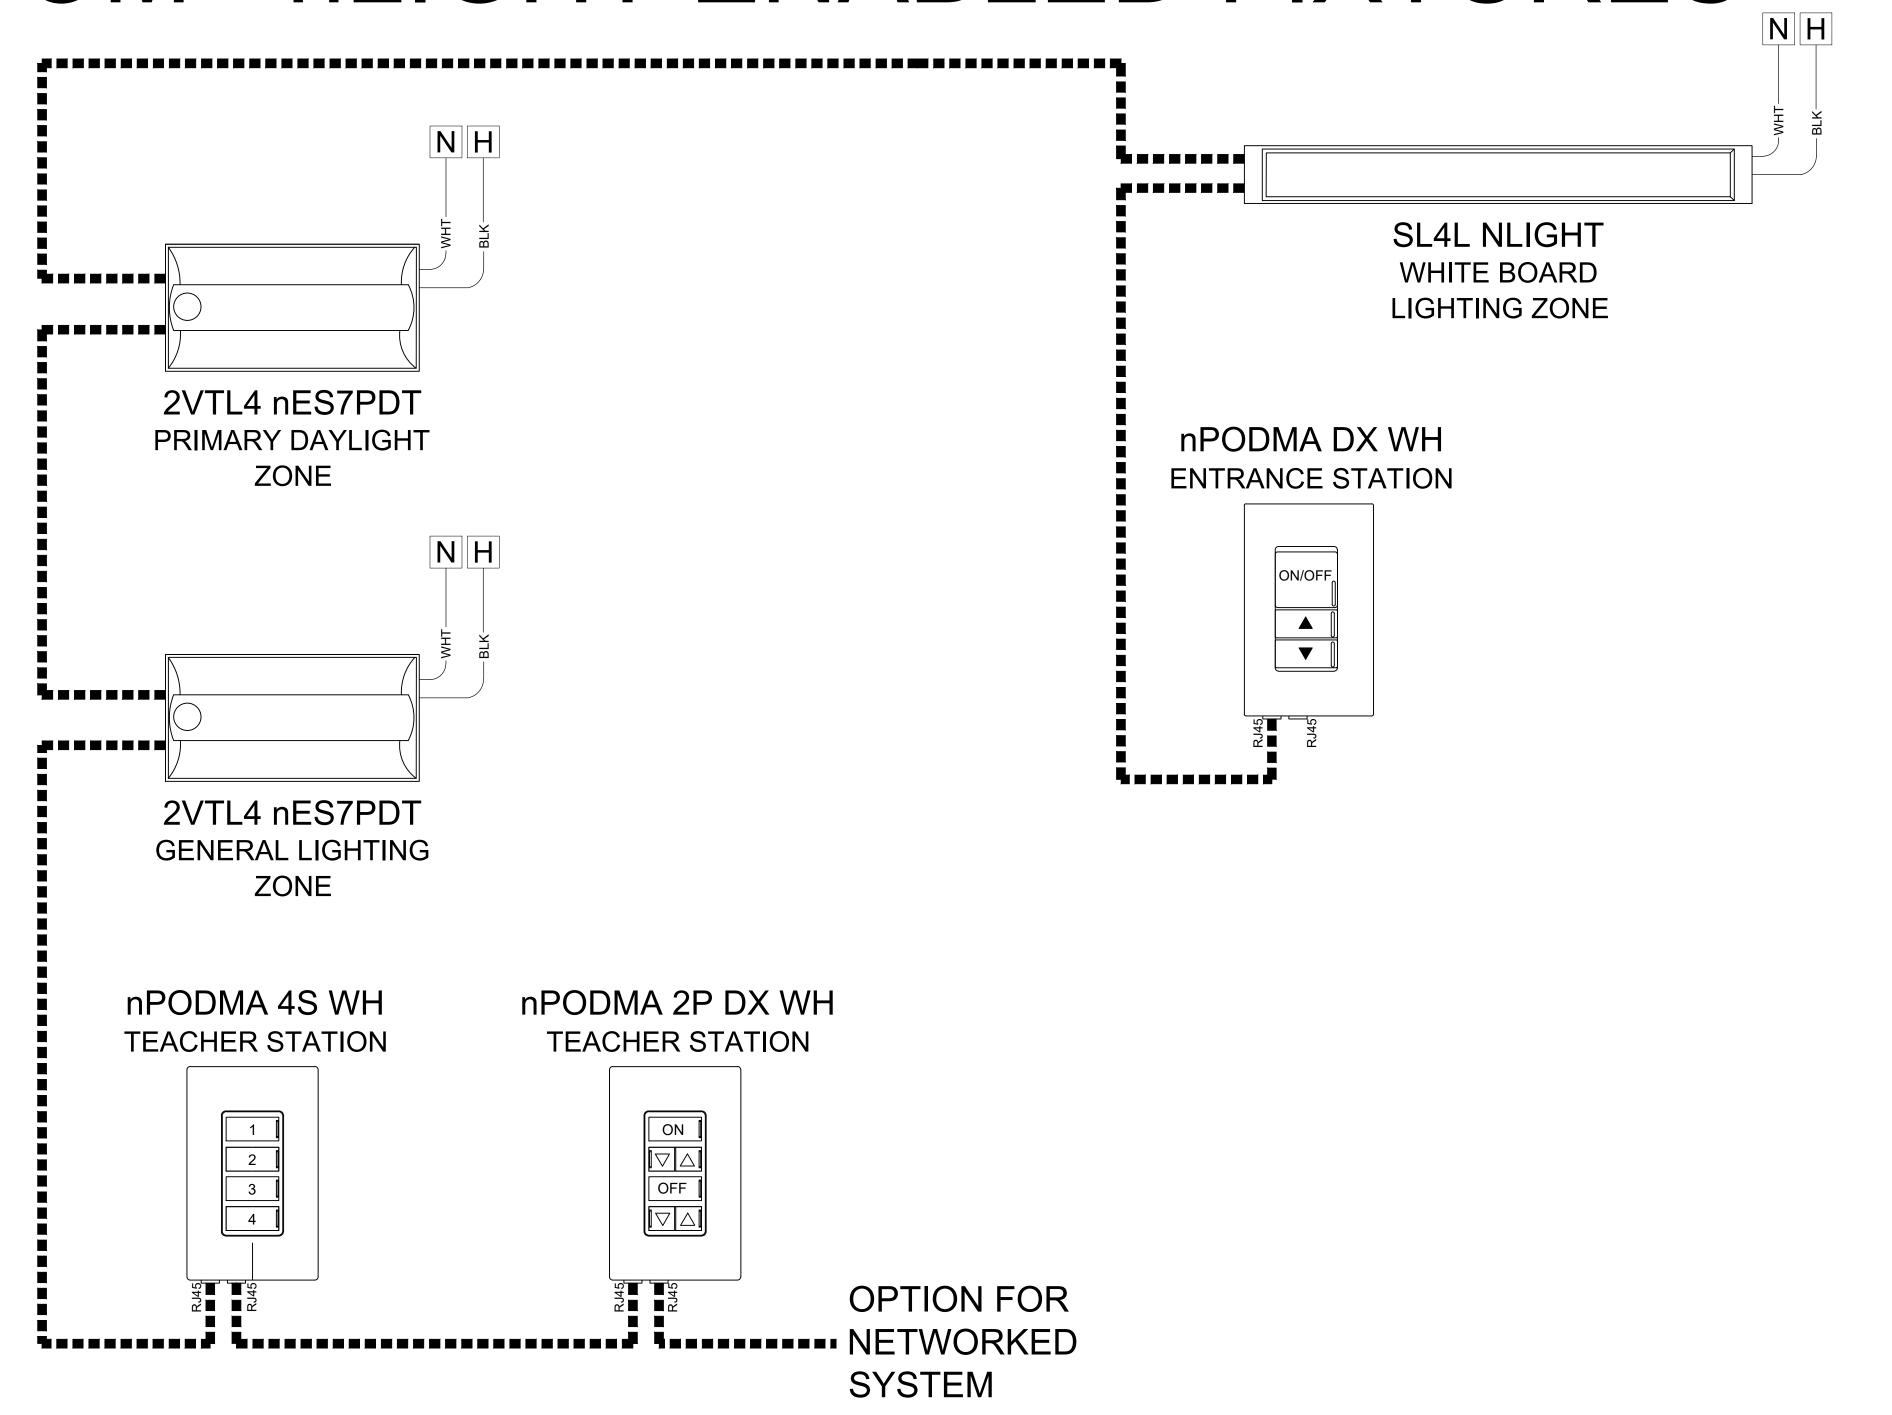

## nLIGHT: CLASSROOM - nLIGHT ENABLED FIXTURES

| SCENE SELECTOR |                 |  |
|----------------|-----------------|--|
| SCENES         | LIGHTING LEVELS |  |
| 1              | 100%            |  |
| 2              | A/V MODE        |  |
| 3              | 25%             |  |
| 4              | OFF             |  |

## SEE HILA BASIS OF DESIGN TO COMPLY WITH IECC 2018 SECTION C405

| BILL OF MATERIAL |                                                                   |                                                                                                       |
|------------------|-------------------------------------------------------------------|-------------------------------------------------------------------------------------------------------|
| QTY              | PRODUCT #                                                         | DESCRIPTION                                                                                           |
| TBD              | 2VTL4 xxL ADPT EZ1<br>LPxxx N100 NES7PDT                          | INTEGRAL FIXTURE EMBEDDED COMBO STANDARD RANGE 360°<br>SENSOR WITH DAYLIGHTING, DUAL TECHNOLOGY (PDT) |
| TBD              | SL4L LOP xFT xLP xx xxCRI<br>xxK xxLMF MIN1 xxx xxx/xxx<br>NLIGHT | RECESSED LINEAR WITH EMBEDDED POWERPACK                                                               |
| 1                | nPODMA 4S WH                                                      | 4 PRESET SCENE SELECTOR                                                                               |
| 1                | nPODMA 2P DX WH                                                   | 2 CHANNEL ON/OFF TOGGLE WITH DIMMING                                                                  |
| 1                | nPODMA DX WH                                                      | SINGLE CHANNEL ON/OFF TOGGLE WITH DIMMING                                                             |