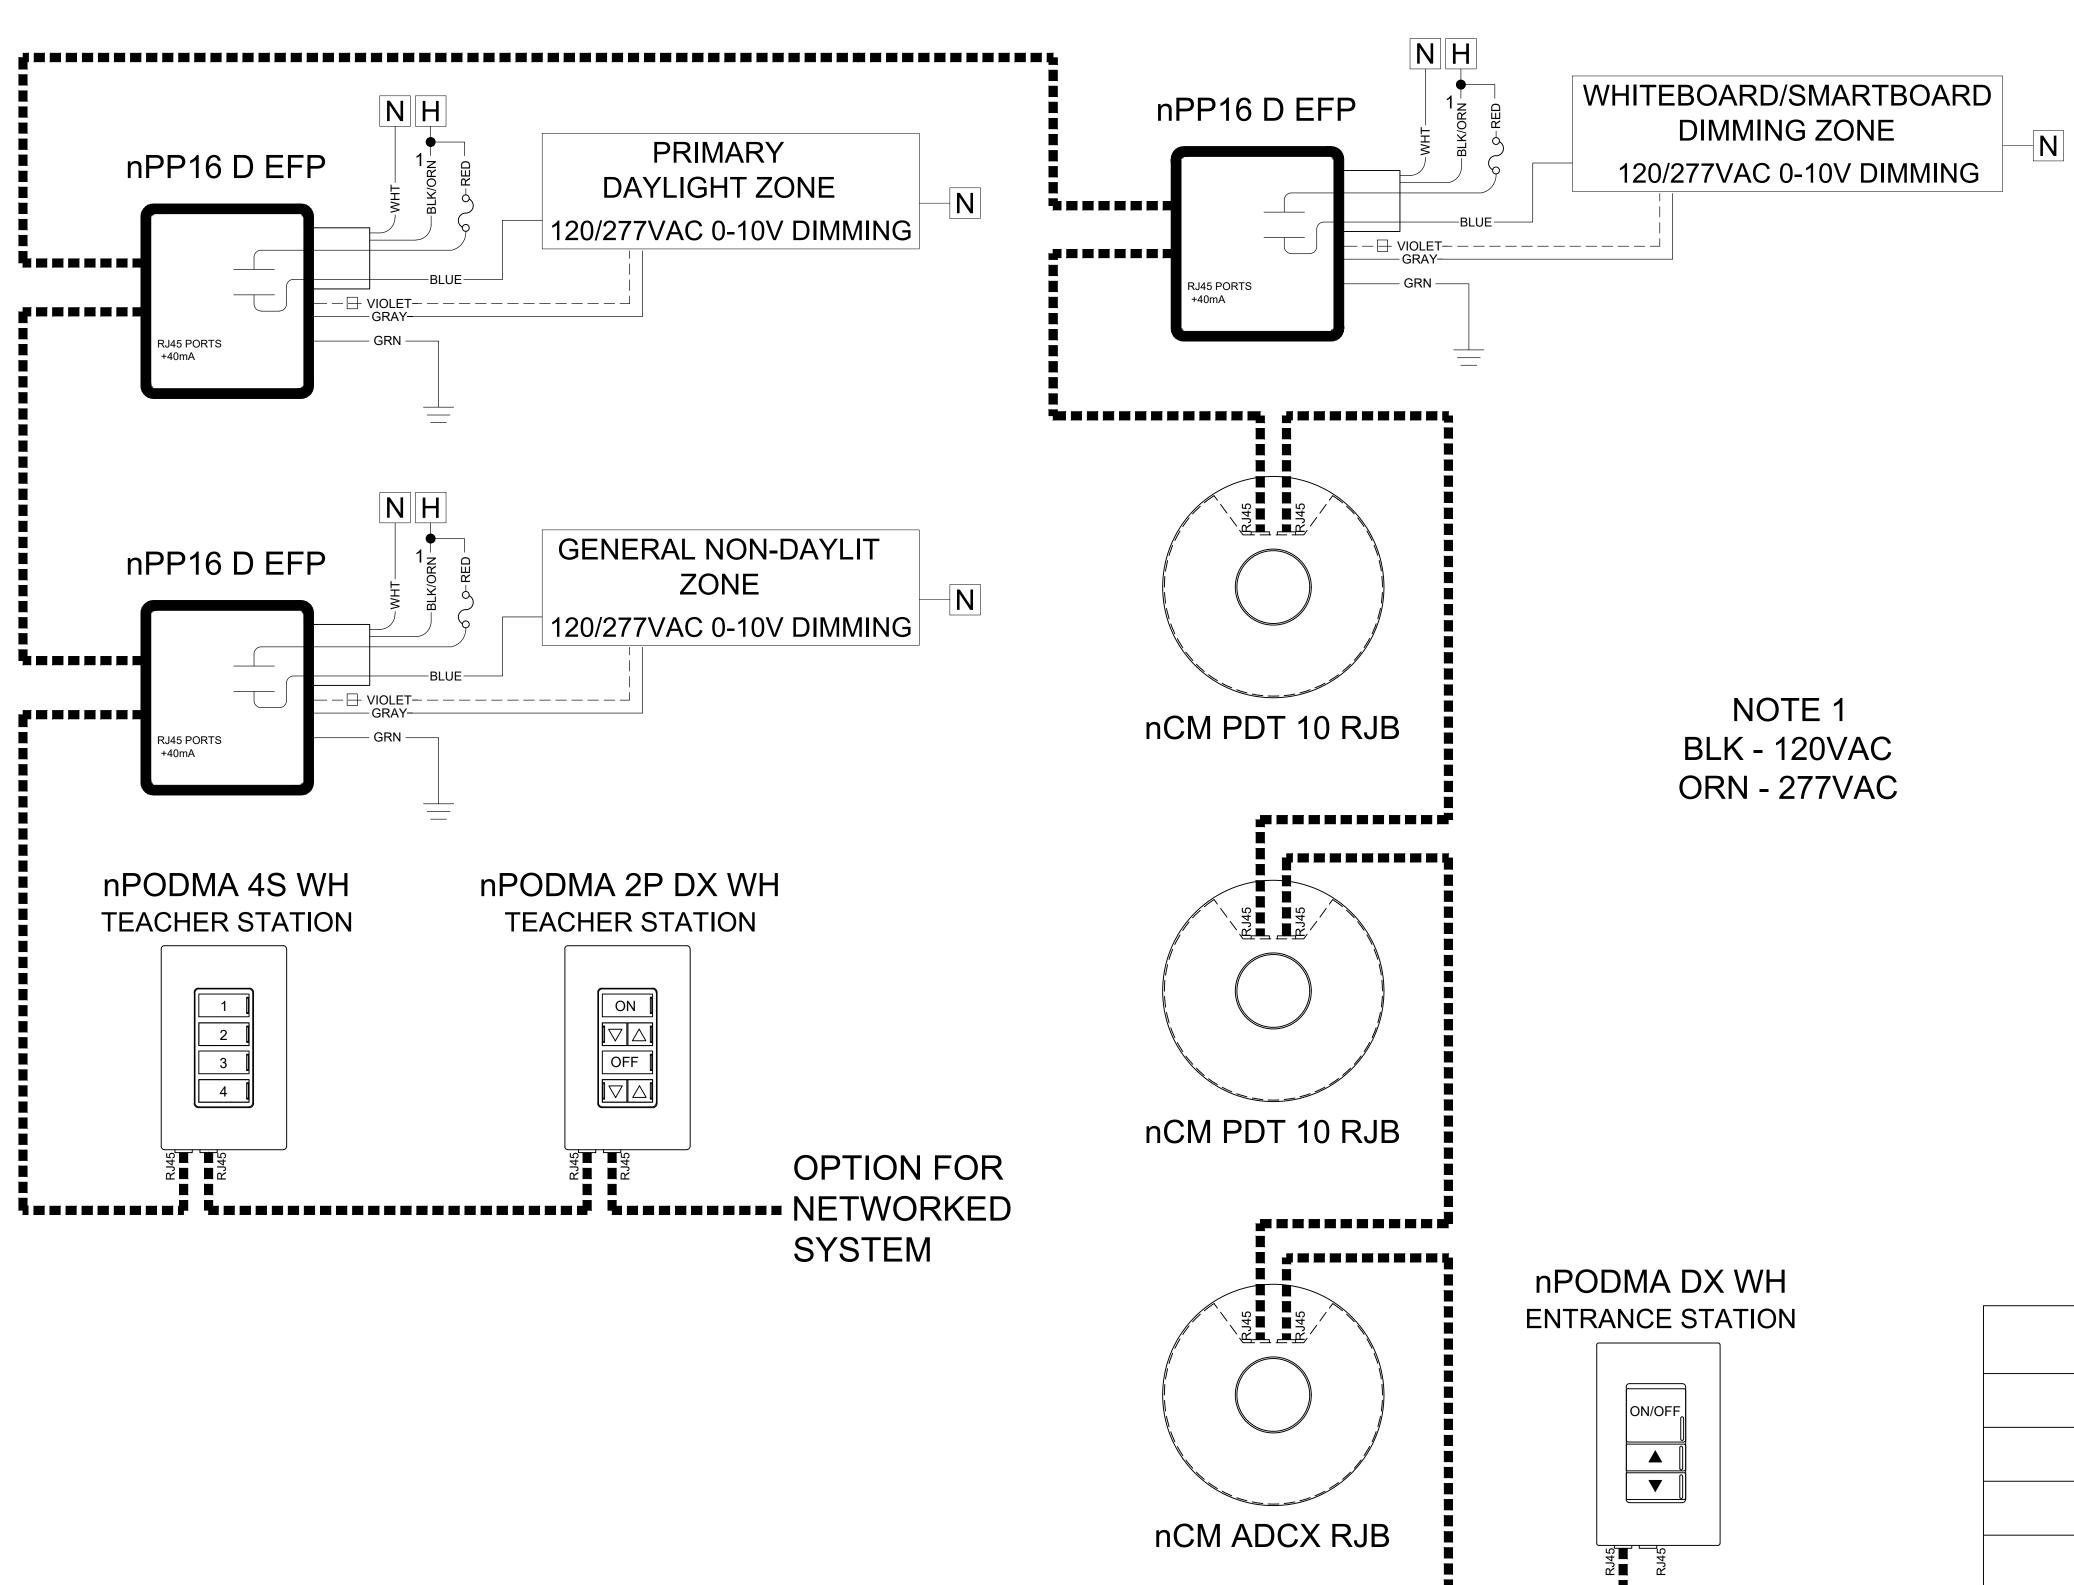

## CLASSROOM - POWERPACKS

## SEE HILA BASIS OF DESIGN TO COMPLY WITH IECC 2018 SECTION C405

▝▙▖▖▖▖▖▖▖▖▖▖

| BILL OF MATERIAL |                 |                                                                              |  |
|------------------|-----------------|------------------------------------------------------------------------------|--|
| QTY              | PRODUCT #       | DESCRIPTION                                                                  |  |
| 1                | nPODMA 4S WH    | 4 PRESET SCENE SELECTOR                                                      |  |
| 1                | nPODMA 2P DX WH | 2 CHANNEL ON/OFF TOGGLE WITH DIMMING                                         |  |
| 1                | nPODMA DX WH    | SINGLE CHANNEL ON/OFF TOGGLE WITH<br>DIMMING                                 |  |
| 1                | nCM ADCX RJB    | AUTOMATIC DIMMING CONTROL PHOTOCELL- CEILING MOUNT,<br>LOW VOLTAGE           |  |
| 2                | nCM PDT 10 RJB  | EXTENDED RANGE 360° SENSOR-CEILING MOUNT, LOW VOLTAGE, DUAL TECHNOLOGY (PDT) |  |
| 3                | nPP16 D EFP     | 16 AMP RELAY PACK WITH 0-10V DIMMING CONTROL;<br>CHASE NIPPLE MOUNTING       |  |