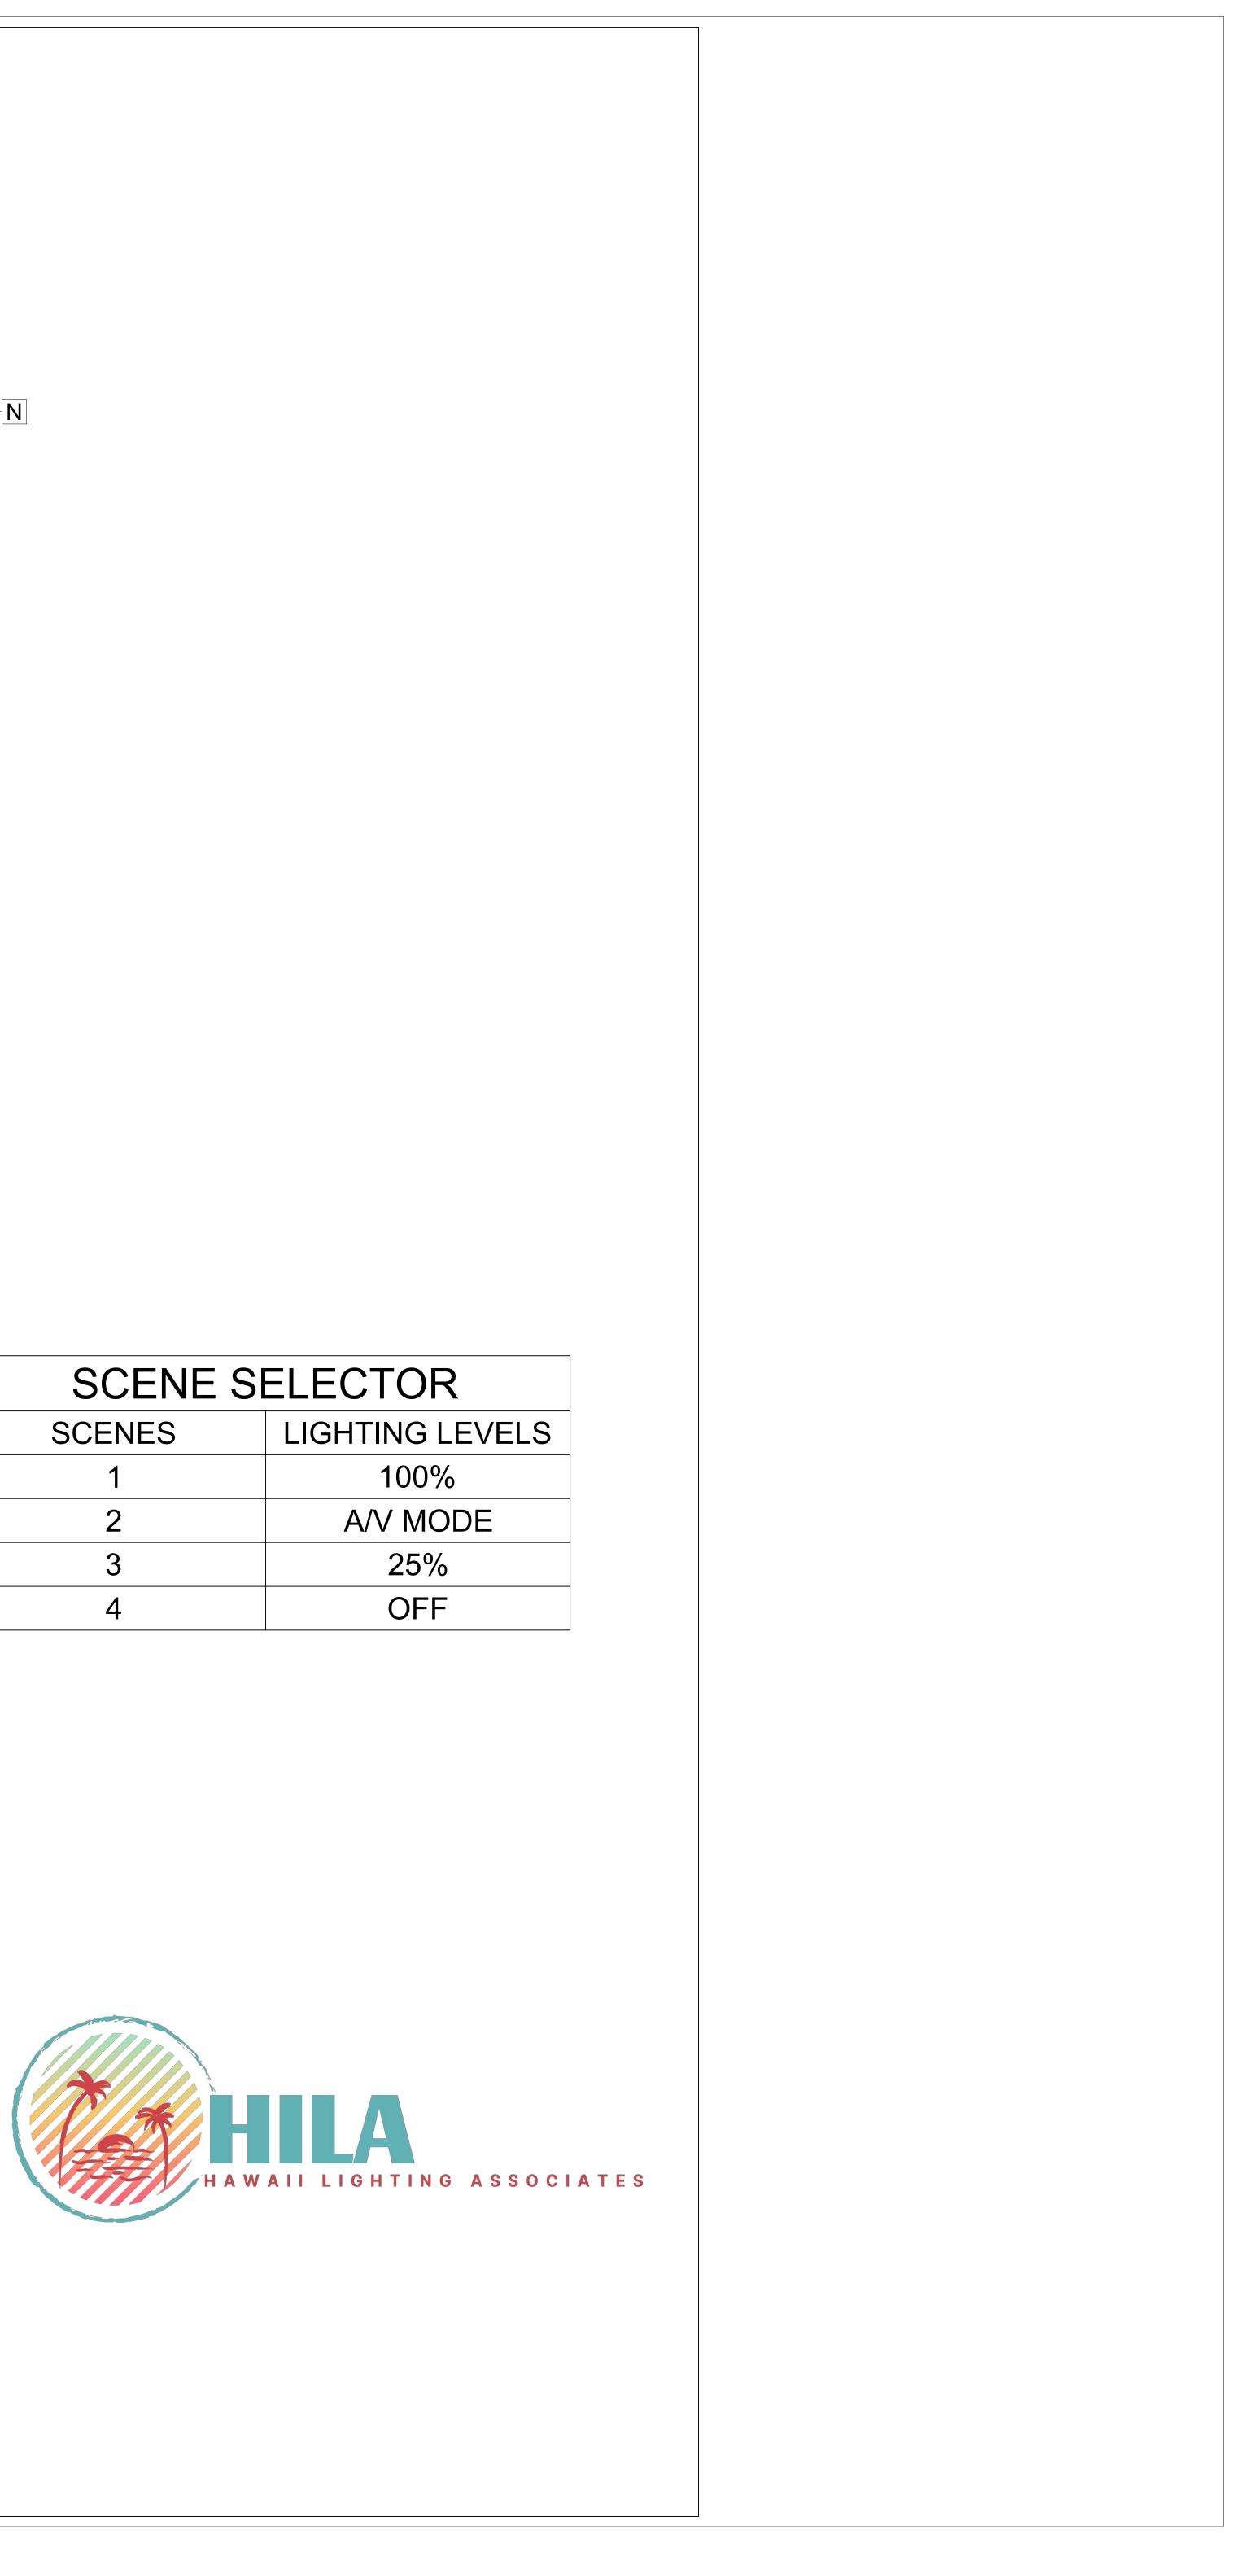

| SCENE SELECTO |          |  |
|---------------|----------|--|
| SCENES        | LIGHTING |  |
| 1             | 1009     |  |
| 2             | A/V MO   |  |
| 3             | 25%      |  |
| 4             | OF       |  |
|               |          |  |