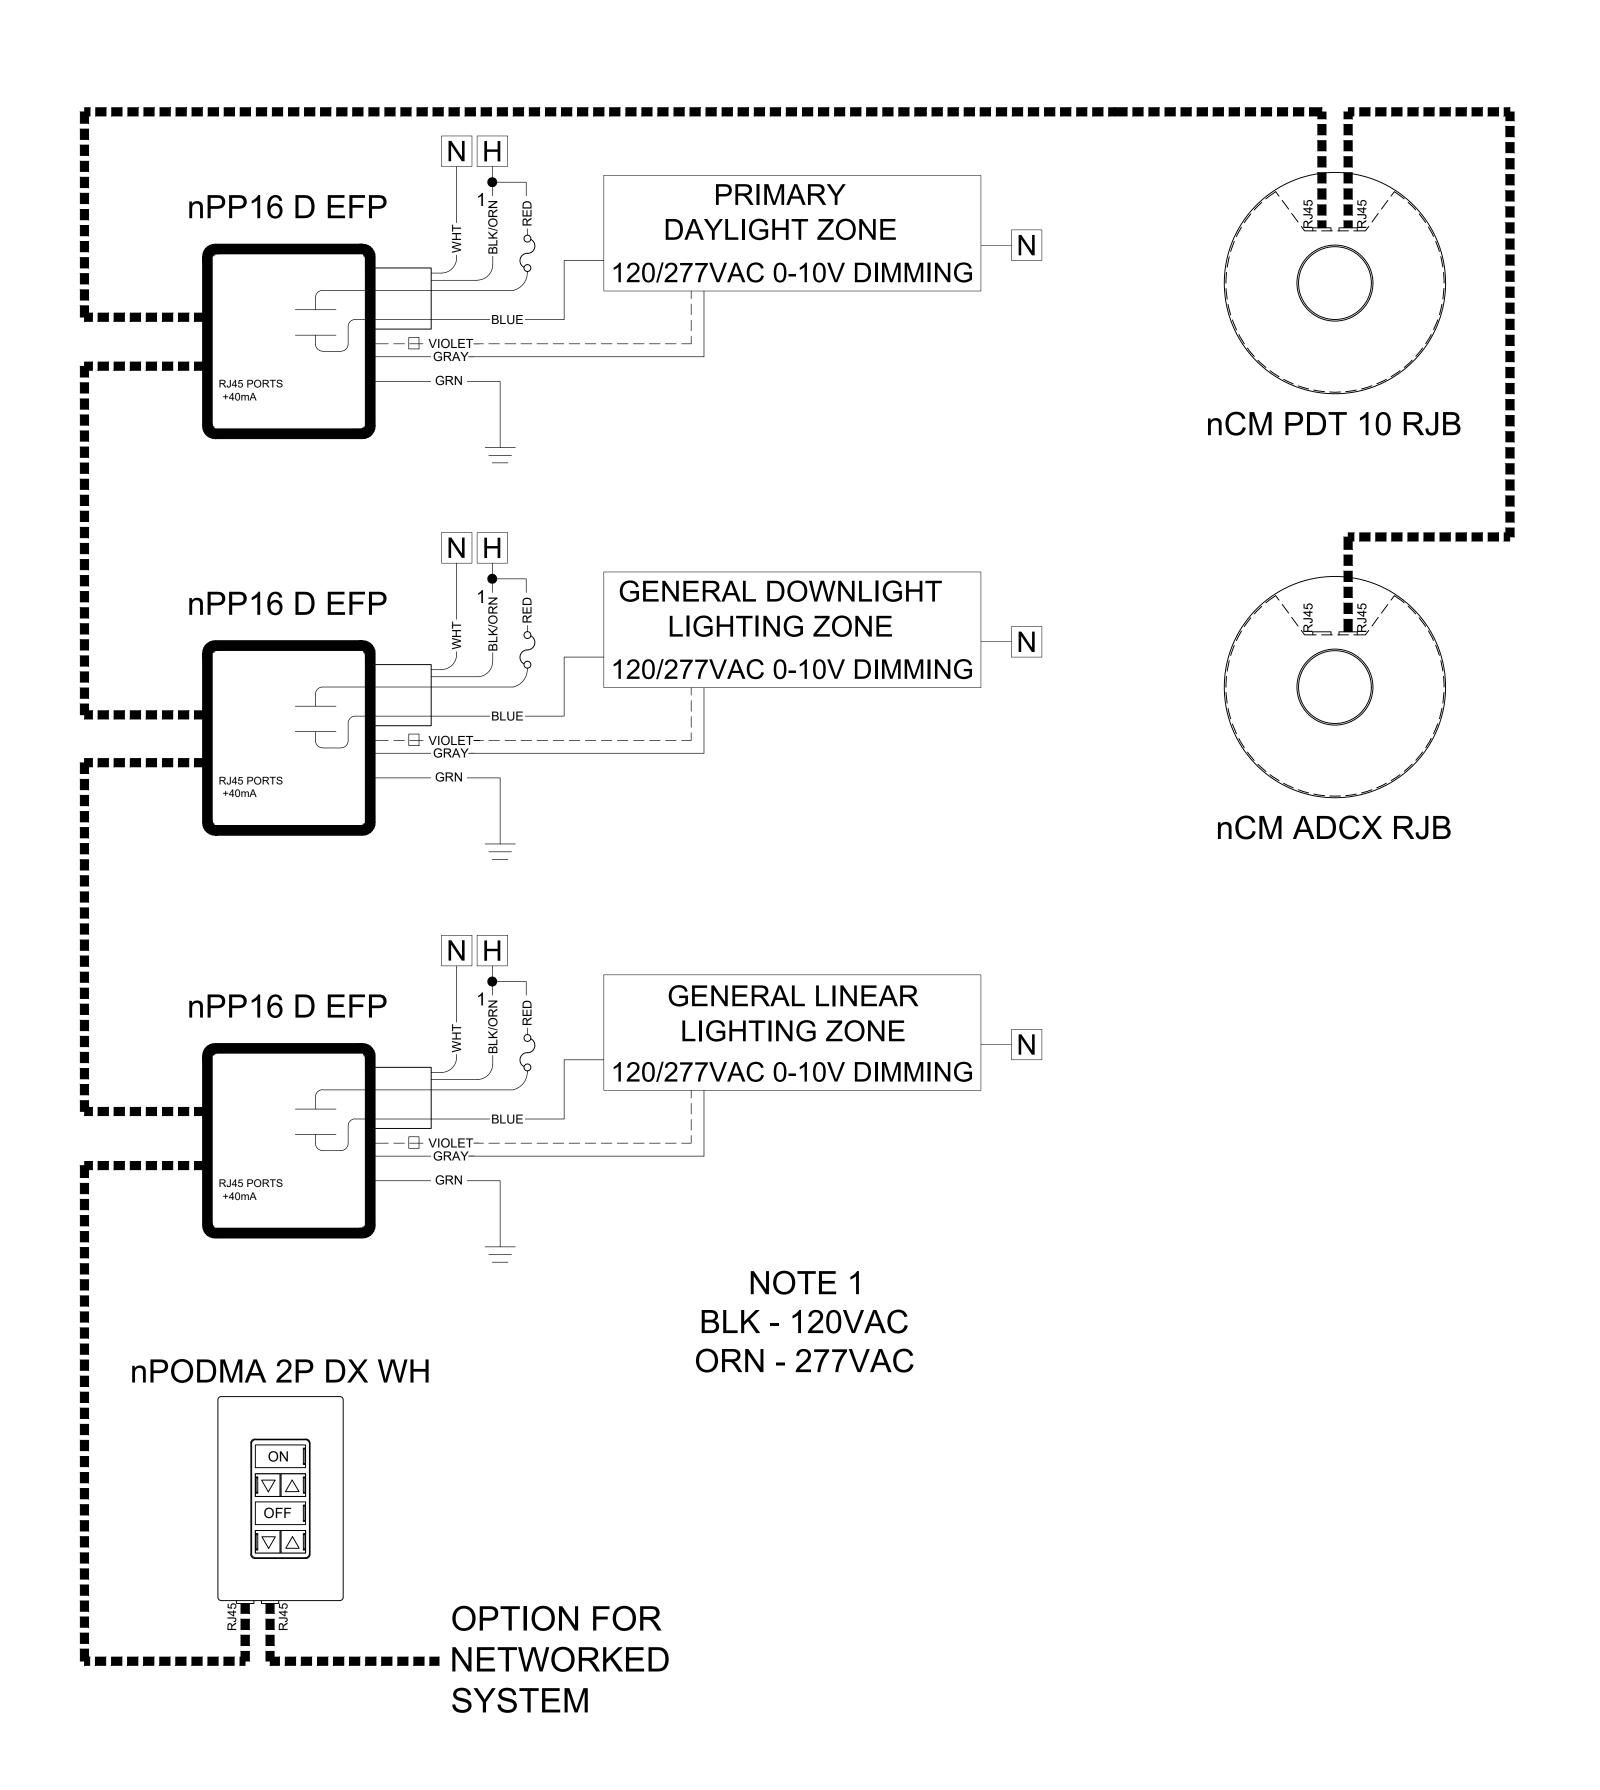

## nLIGHT: CONFERENCE - POWERPACKS

## SEE HILA BASIS OF DESIGN TO COMPLY WITH IECC 2018 SECTION C405

| BILL OF MATERIAL |                 |                                                                                    |  |
|------------------|-----------------|------------------------------------------------------------------------------------|--|
| QTY              | PRODUCT #       | DESCRIPTION                                                                        |  |
| 1                | nPODMA 2P DX WH | 2 CHANNEL ON/OFF TOGGLE WITH DIMMING                                               |  |
| 3                | nPP16 D EFP     | 16 AMP RELAY PACK WITH 0-10V DIMMING CONTROL,<br>CHASE NIPPLE MOUNTING             |  |
| 1                | nCM ADCX RJB    | AUTOMATIC DIMMING CONTROL PHOTOCELL- CEILING MOU<br>LOW VOLTAGE                    |  |
| 1                | nCM PDT 10 RJB  | EXTENDED RANGE 360° SENSOR-CEILING MOUNT, LOW VOL<br>PASSIVE DUAL TECHNOLOGY (PDT) |  |

## TERIAL

G CONTROL PHOTOCELL- CEILING MOUNT,

60° SENSOR-CEILING MOUNT, LOW VOLTAGE, INOLOGY (PDT)

| NG ASSOCIATES |  |
|---------------|--|
|               |  |
|               |  |
|               |  |
|               |  |
|               |  |
|               |  |
|               |  |
|               |  |
|               |  |
|               |  |
|               |  |
|               |  |
|               |  |