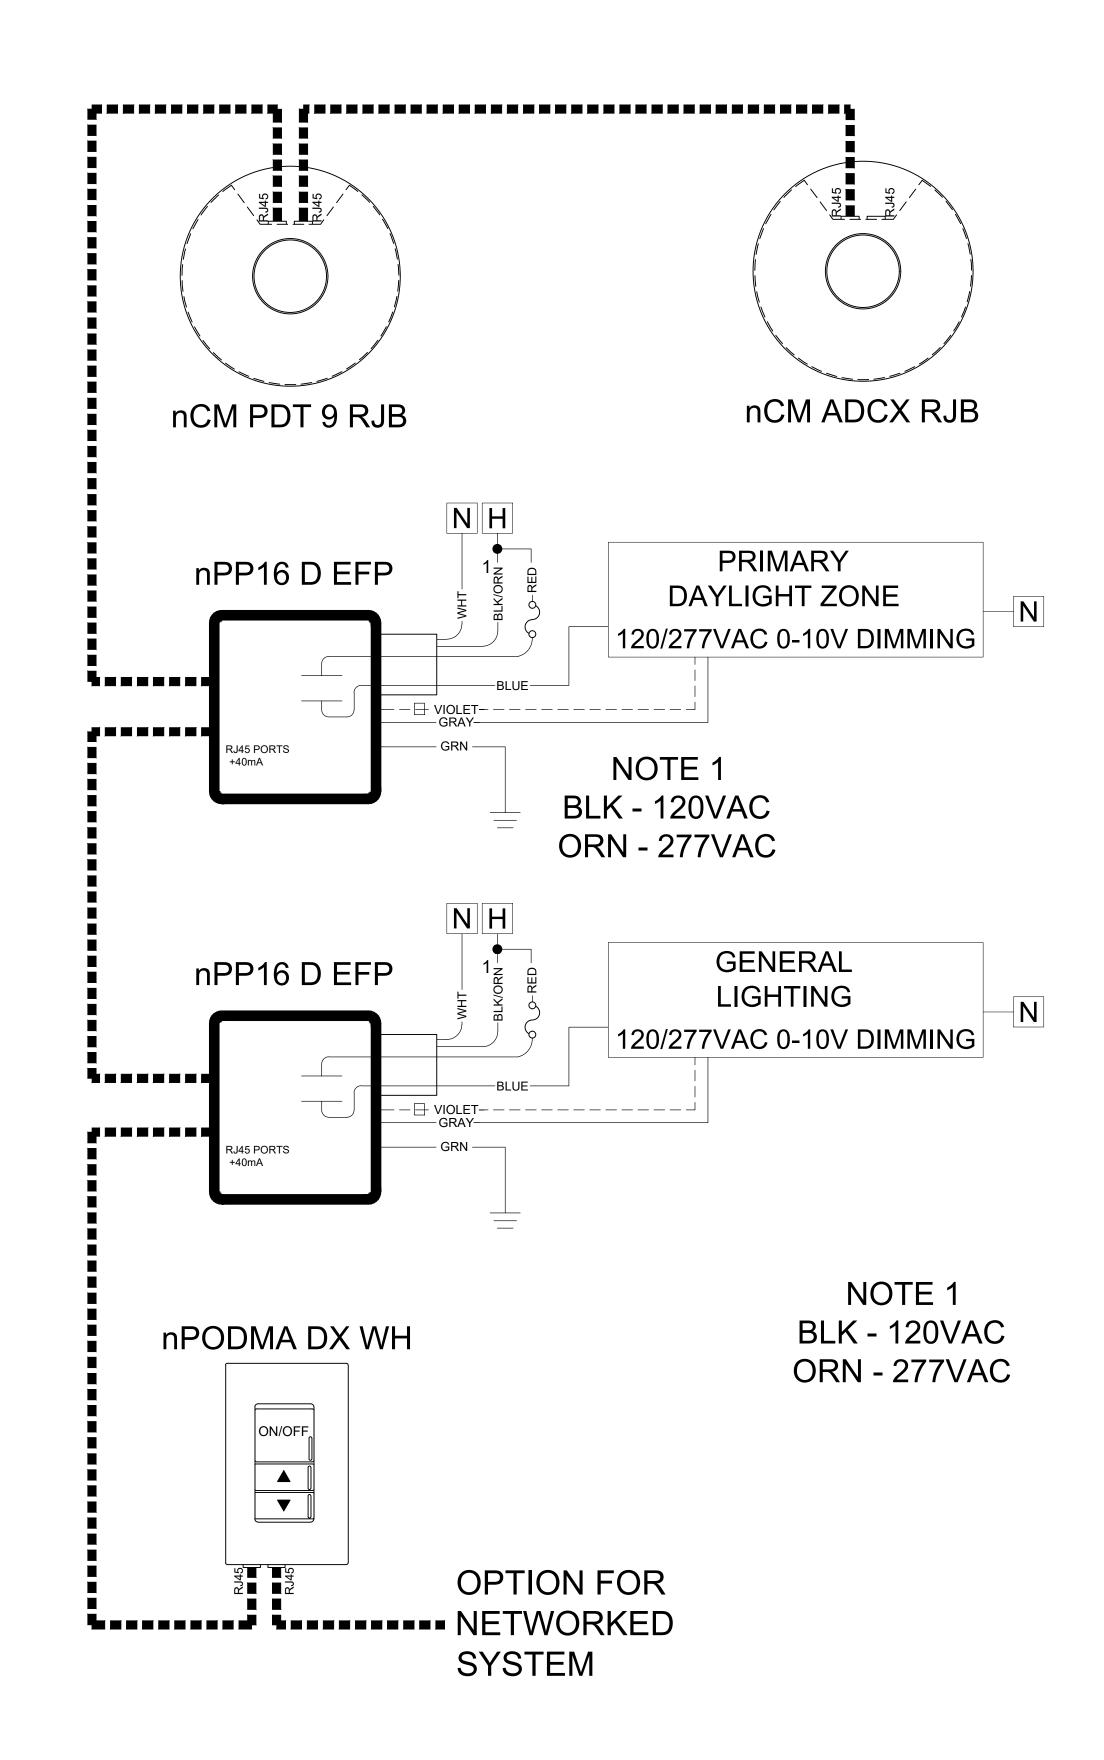

## SEE HILA BASIS OF DESIGN TO COMPLY WITH IECC 2018 SECTION C405

| BILL OF MATERIAL |               |                                                                                     |
|------------------|---------------|-------------------------------------------------------------------------------------|
| QTY              | PRODUCT#      | DESCRIPTION                                                                         |
| 1                | nPODMA DX WH  | SINGLE CHANNEL ON/OFF TOGGLE WITH DIMMING                                           |
| 3                | nPP16 D EFP   | 16 AMP RELAY PACK WITH 0-10V DIMMING CONTROL,<br>CHASE NIPPLE MOUNTING              |
| 1                | nCM ADCX RJB  | AUTOMATIC DIMMING CONTROL PHOTOCELL- CEILING MOUNT, LOW VOLTAGE                     |
| 1                | nCM PDT 9 RJB | STANDARD RANGE 360° SENSOR-CEILING MOUNT, LOW VOLTAGE PASSIVE DUAL TECHNOLOGY (PDT) |