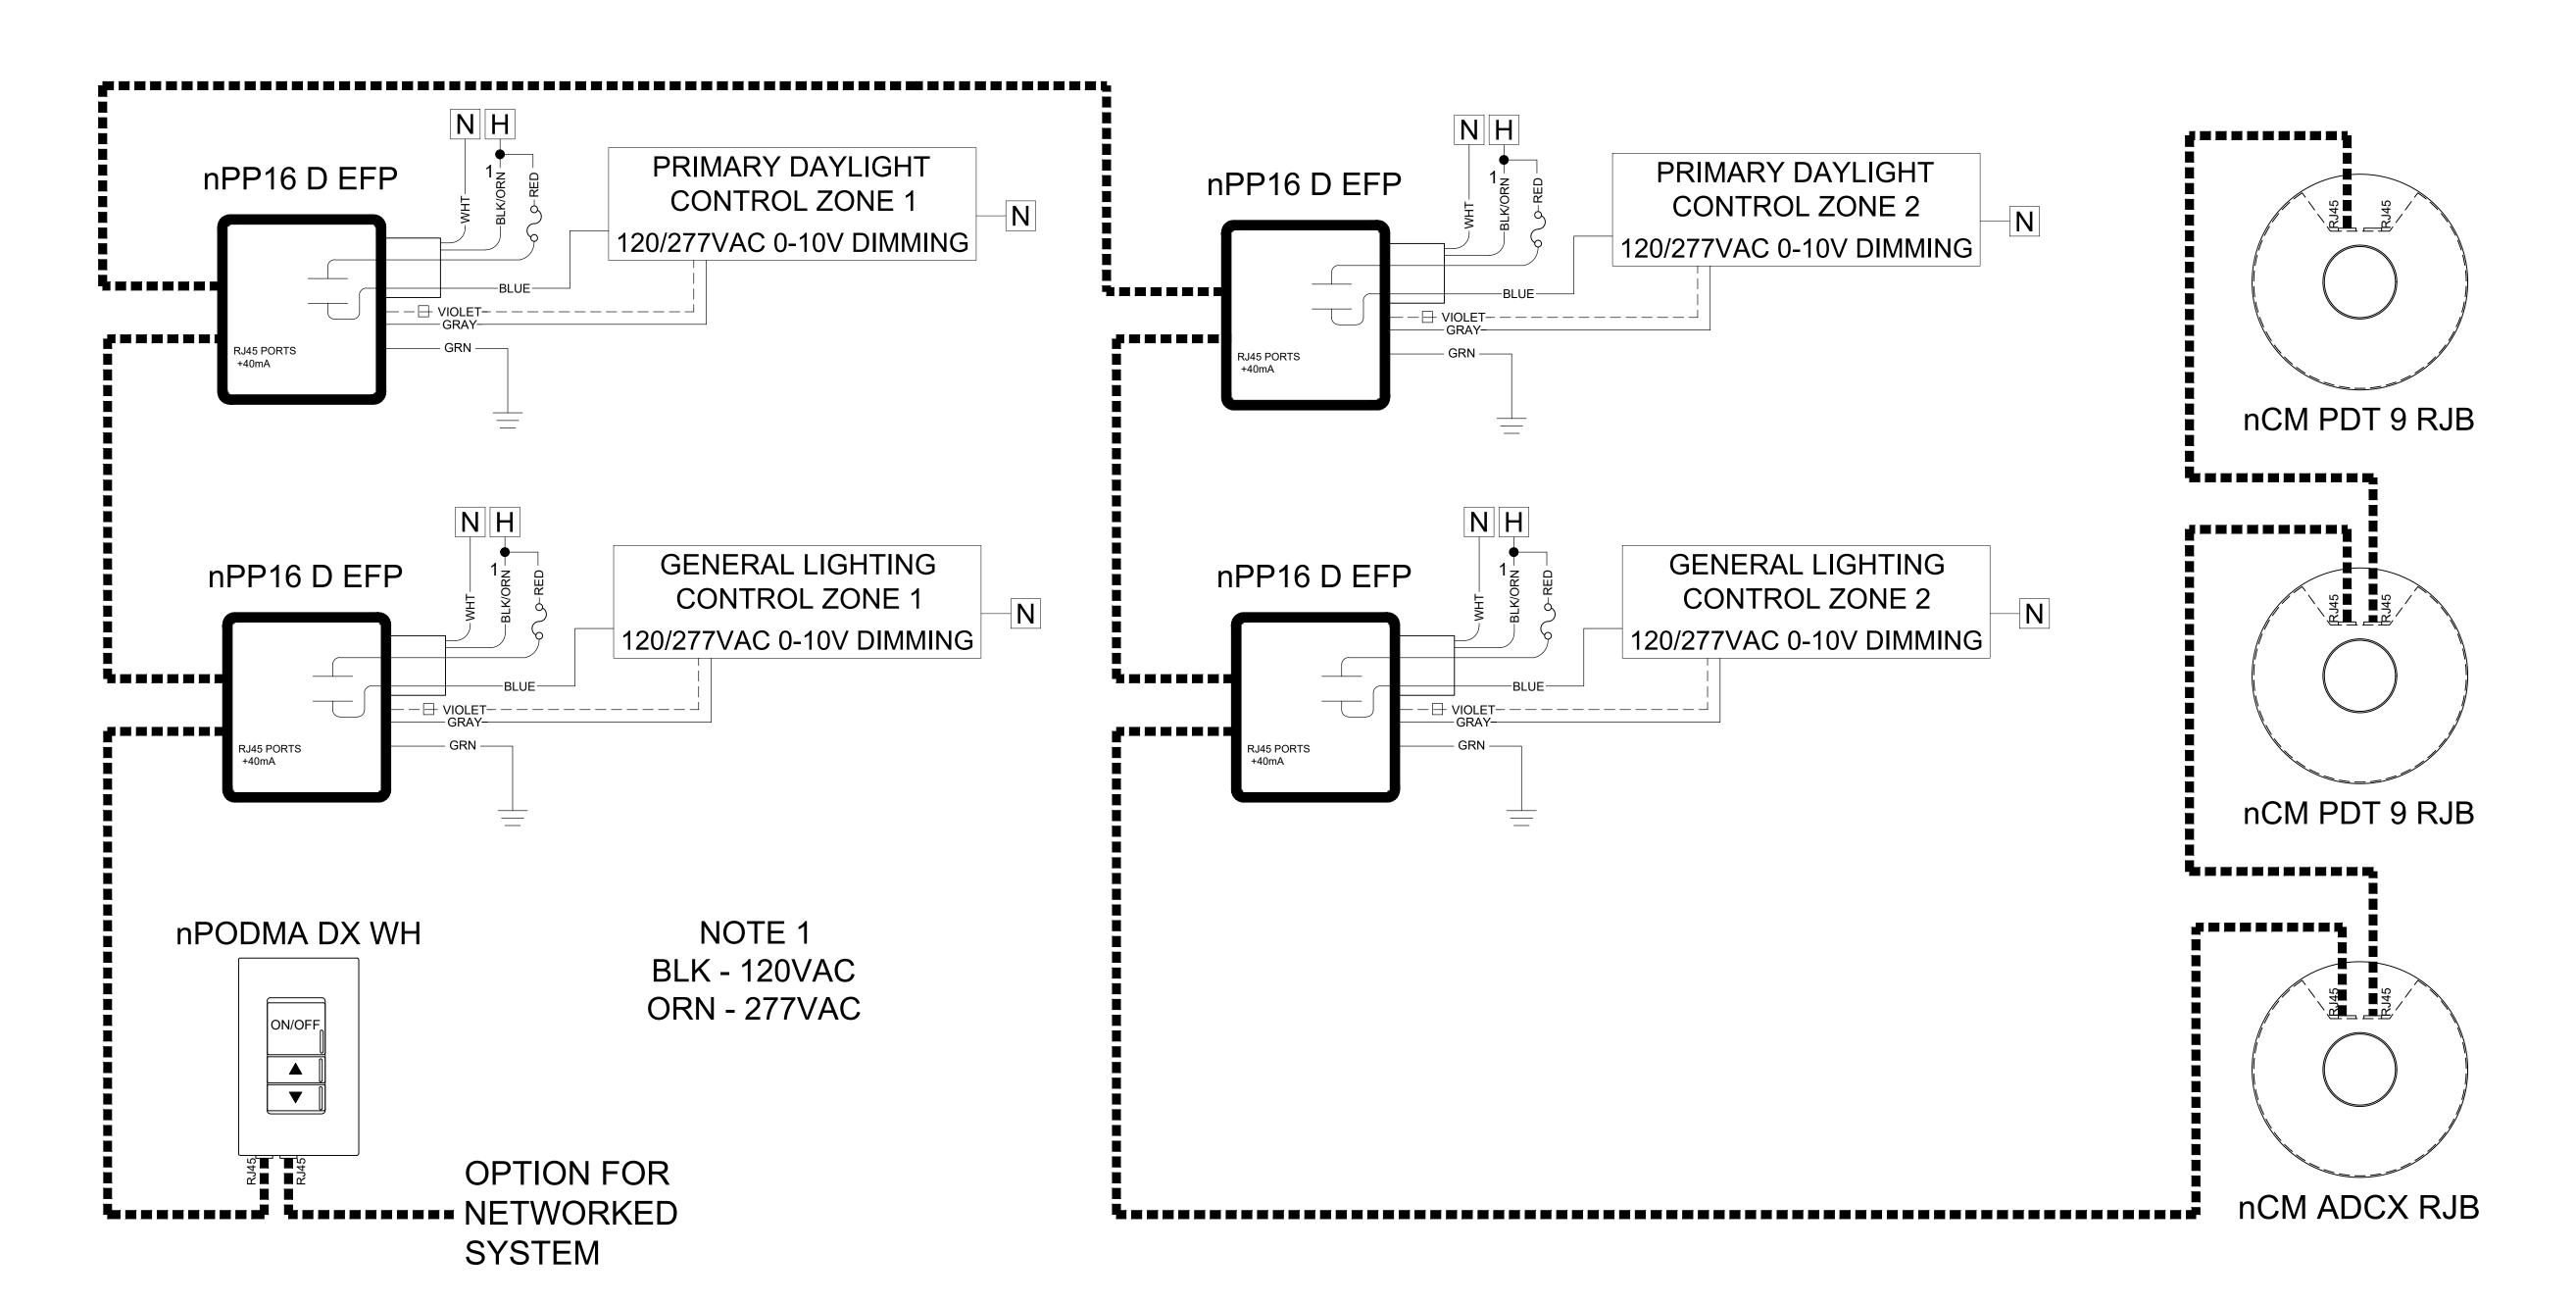

## nLIGHT: OPEN OFFICE - POWERPACKS

## SEE HILA BASIS OF DESIGN TO COMPLY WITH IECC 2018 SECTION C405

| BILL OF MATERIAL |               |                                                                                      |
|------------------|---------------|--------------------------------------------------------------------------------------|
| QTY              | PRODUCT #     | DESCRIPTION                                                                          |
| 1                | nPODMA DX WH  | SINGLE CHANNEL ON/OFF TOGGLE WITH DIMMING                                            |
| 4                | nPP16 D EFP   | 16 AMP RELAY PACK WITH 0-10V DIMMING CONTROL,<br>CHASE NIPPLE MOUNTING               |
| 1                | nCM ADCX RJB  | AUTOMATIC DIMMING CONTROL PHOTOCELL, CEILING MOUNT, LOW VOLTAGE                      |
| 2                | nCM PDT 9 RJB | STANDARD RANGE 360° SENSOR-CEILING MOUNT, LOW VOLTAGE, PASSIVE DUAL TECHNOLOGY (PDT) |