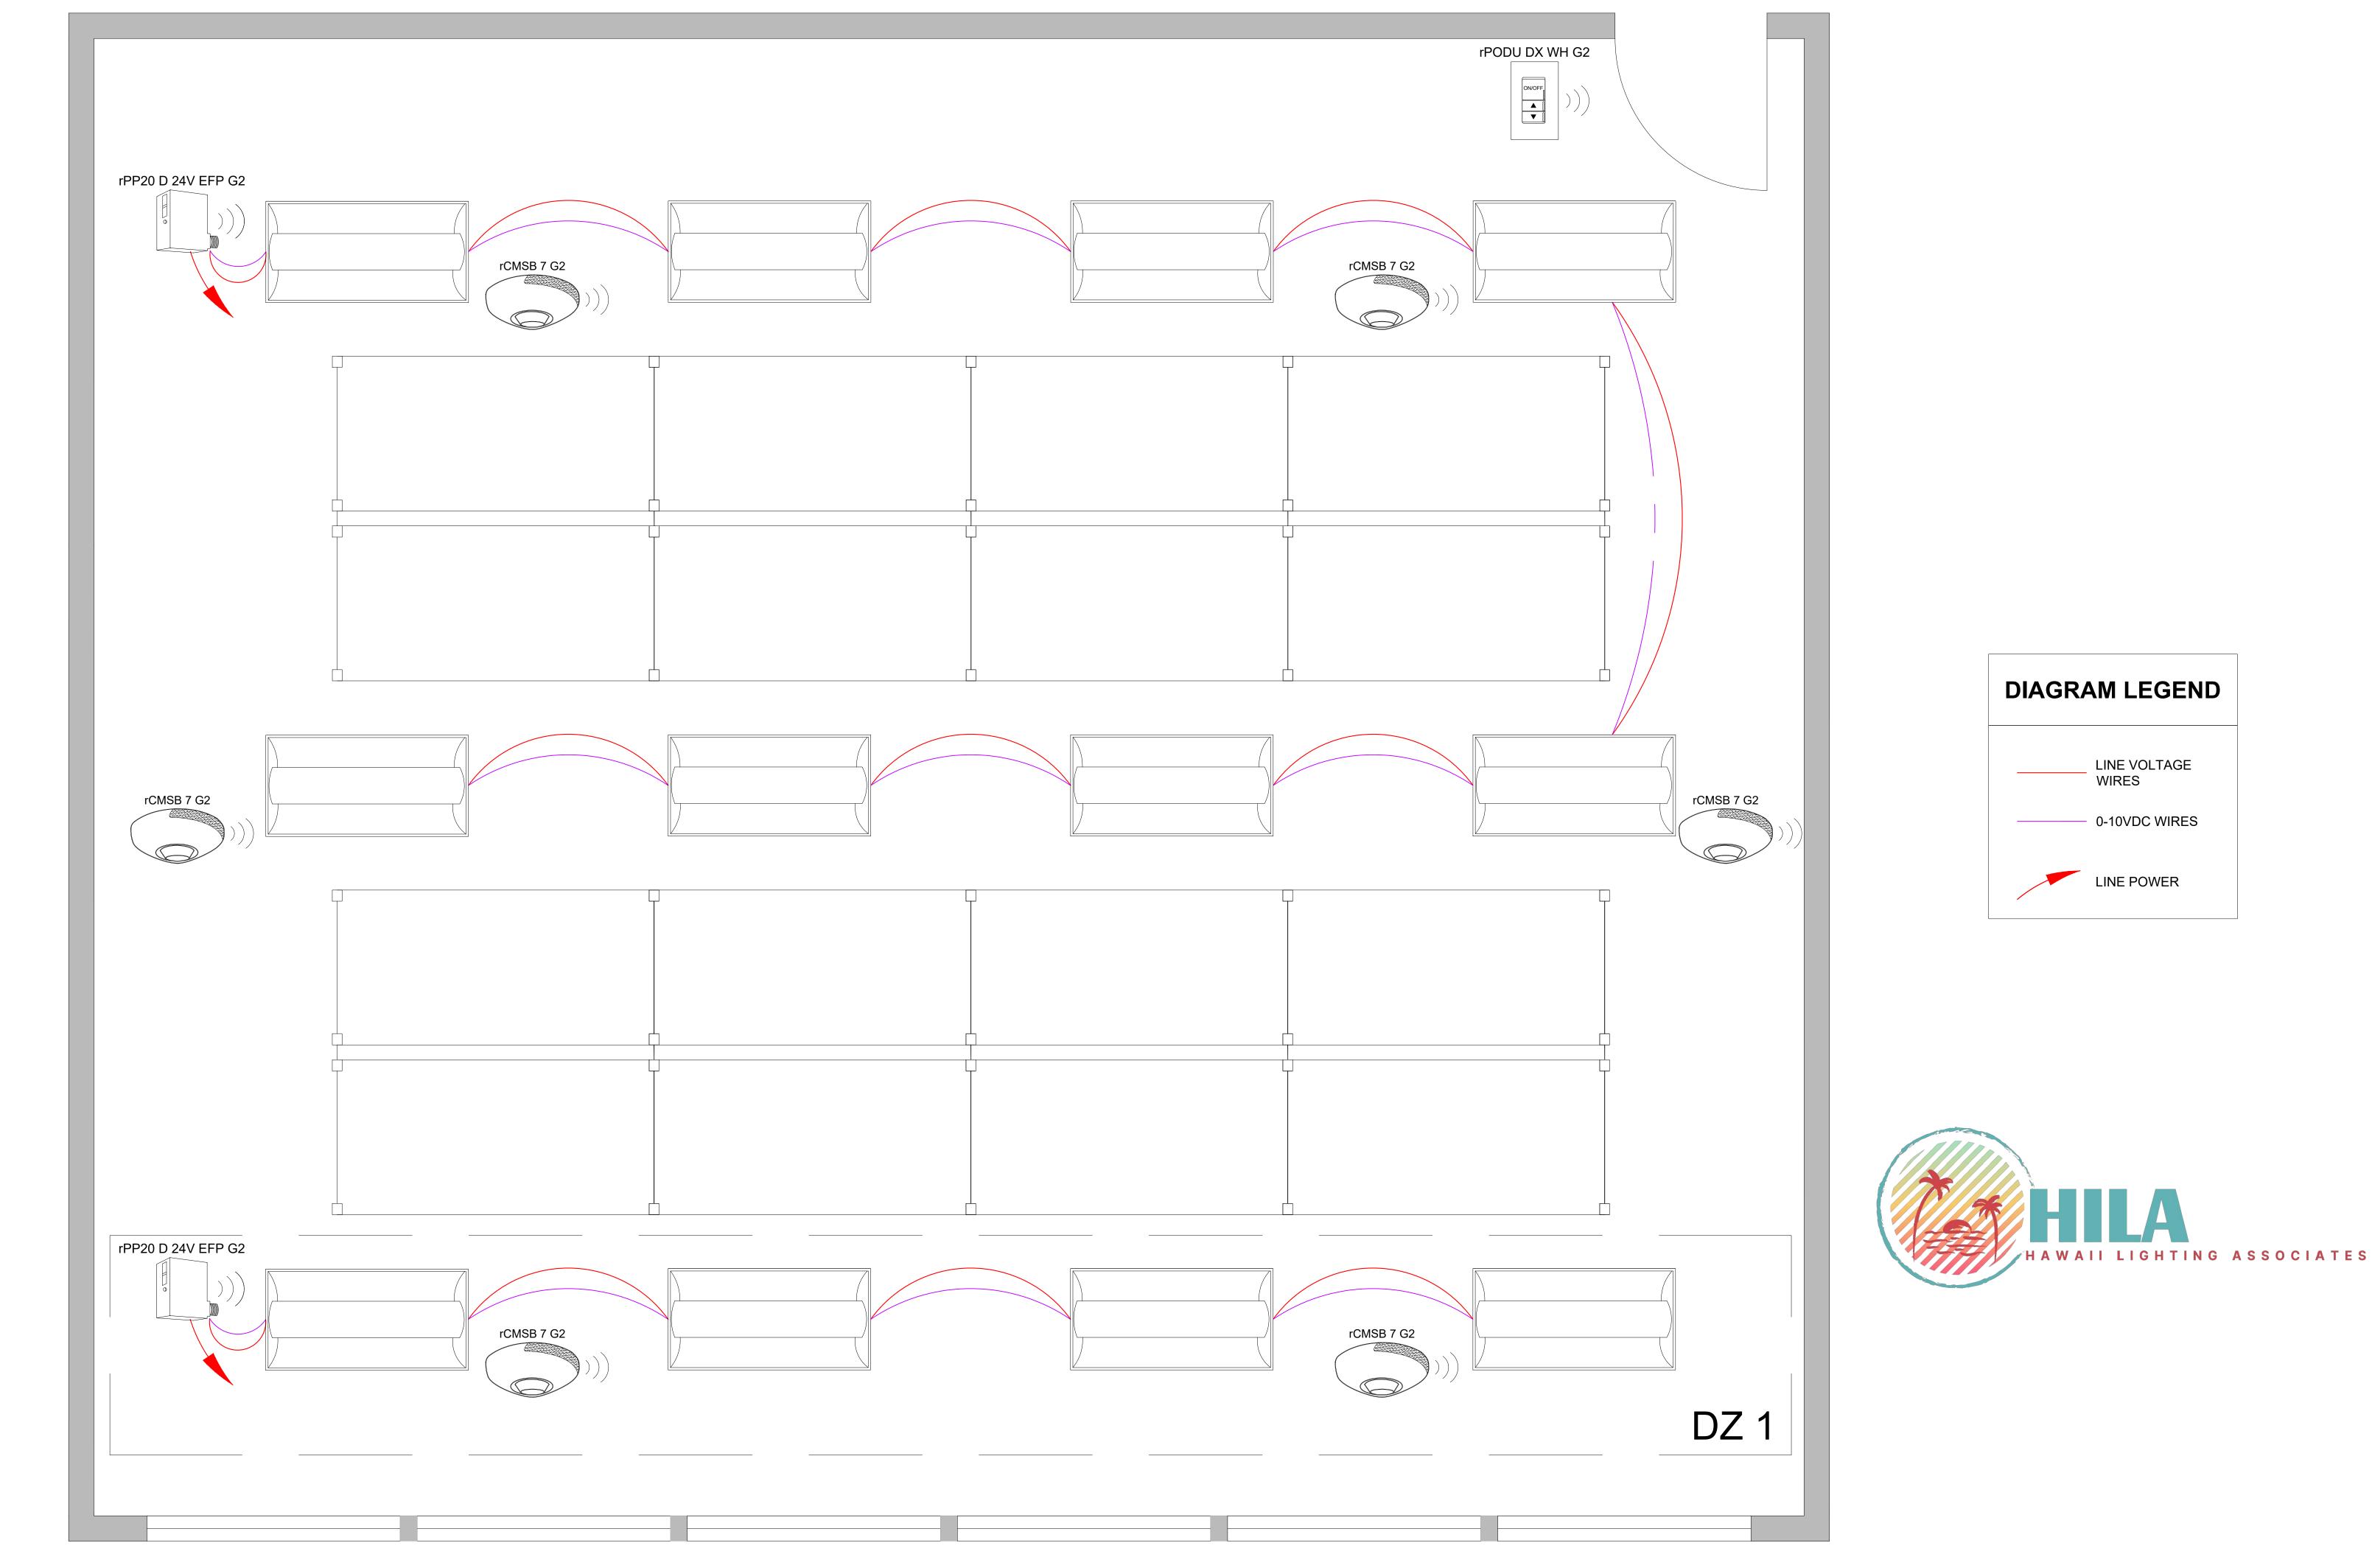

## nLIGHT AIR: LAB - POWERPACKS W/ 24VDC SENSORS

## SUPPORTS THE FOLLOWING REQUIREMENTS:

TIME-SWITCH CONTROLS, (C405.2.2) OCCUPANT SENSOR CONTROLS, (C405.2.1) DAYLIGHT-RESPONSIVE CONTROLS, (C405.2.3) ENHANCED DIGITAL LIGHTING CONTROLS, SPECIFIC APPLICATION CONTROLS, (C405.2.4) MANUAL CONTROLS, (C405.2.5) (C406.4)

SEE HILA BASIS OF DESIGN TO COMPLY WITH IECC 2018 SECTION C405