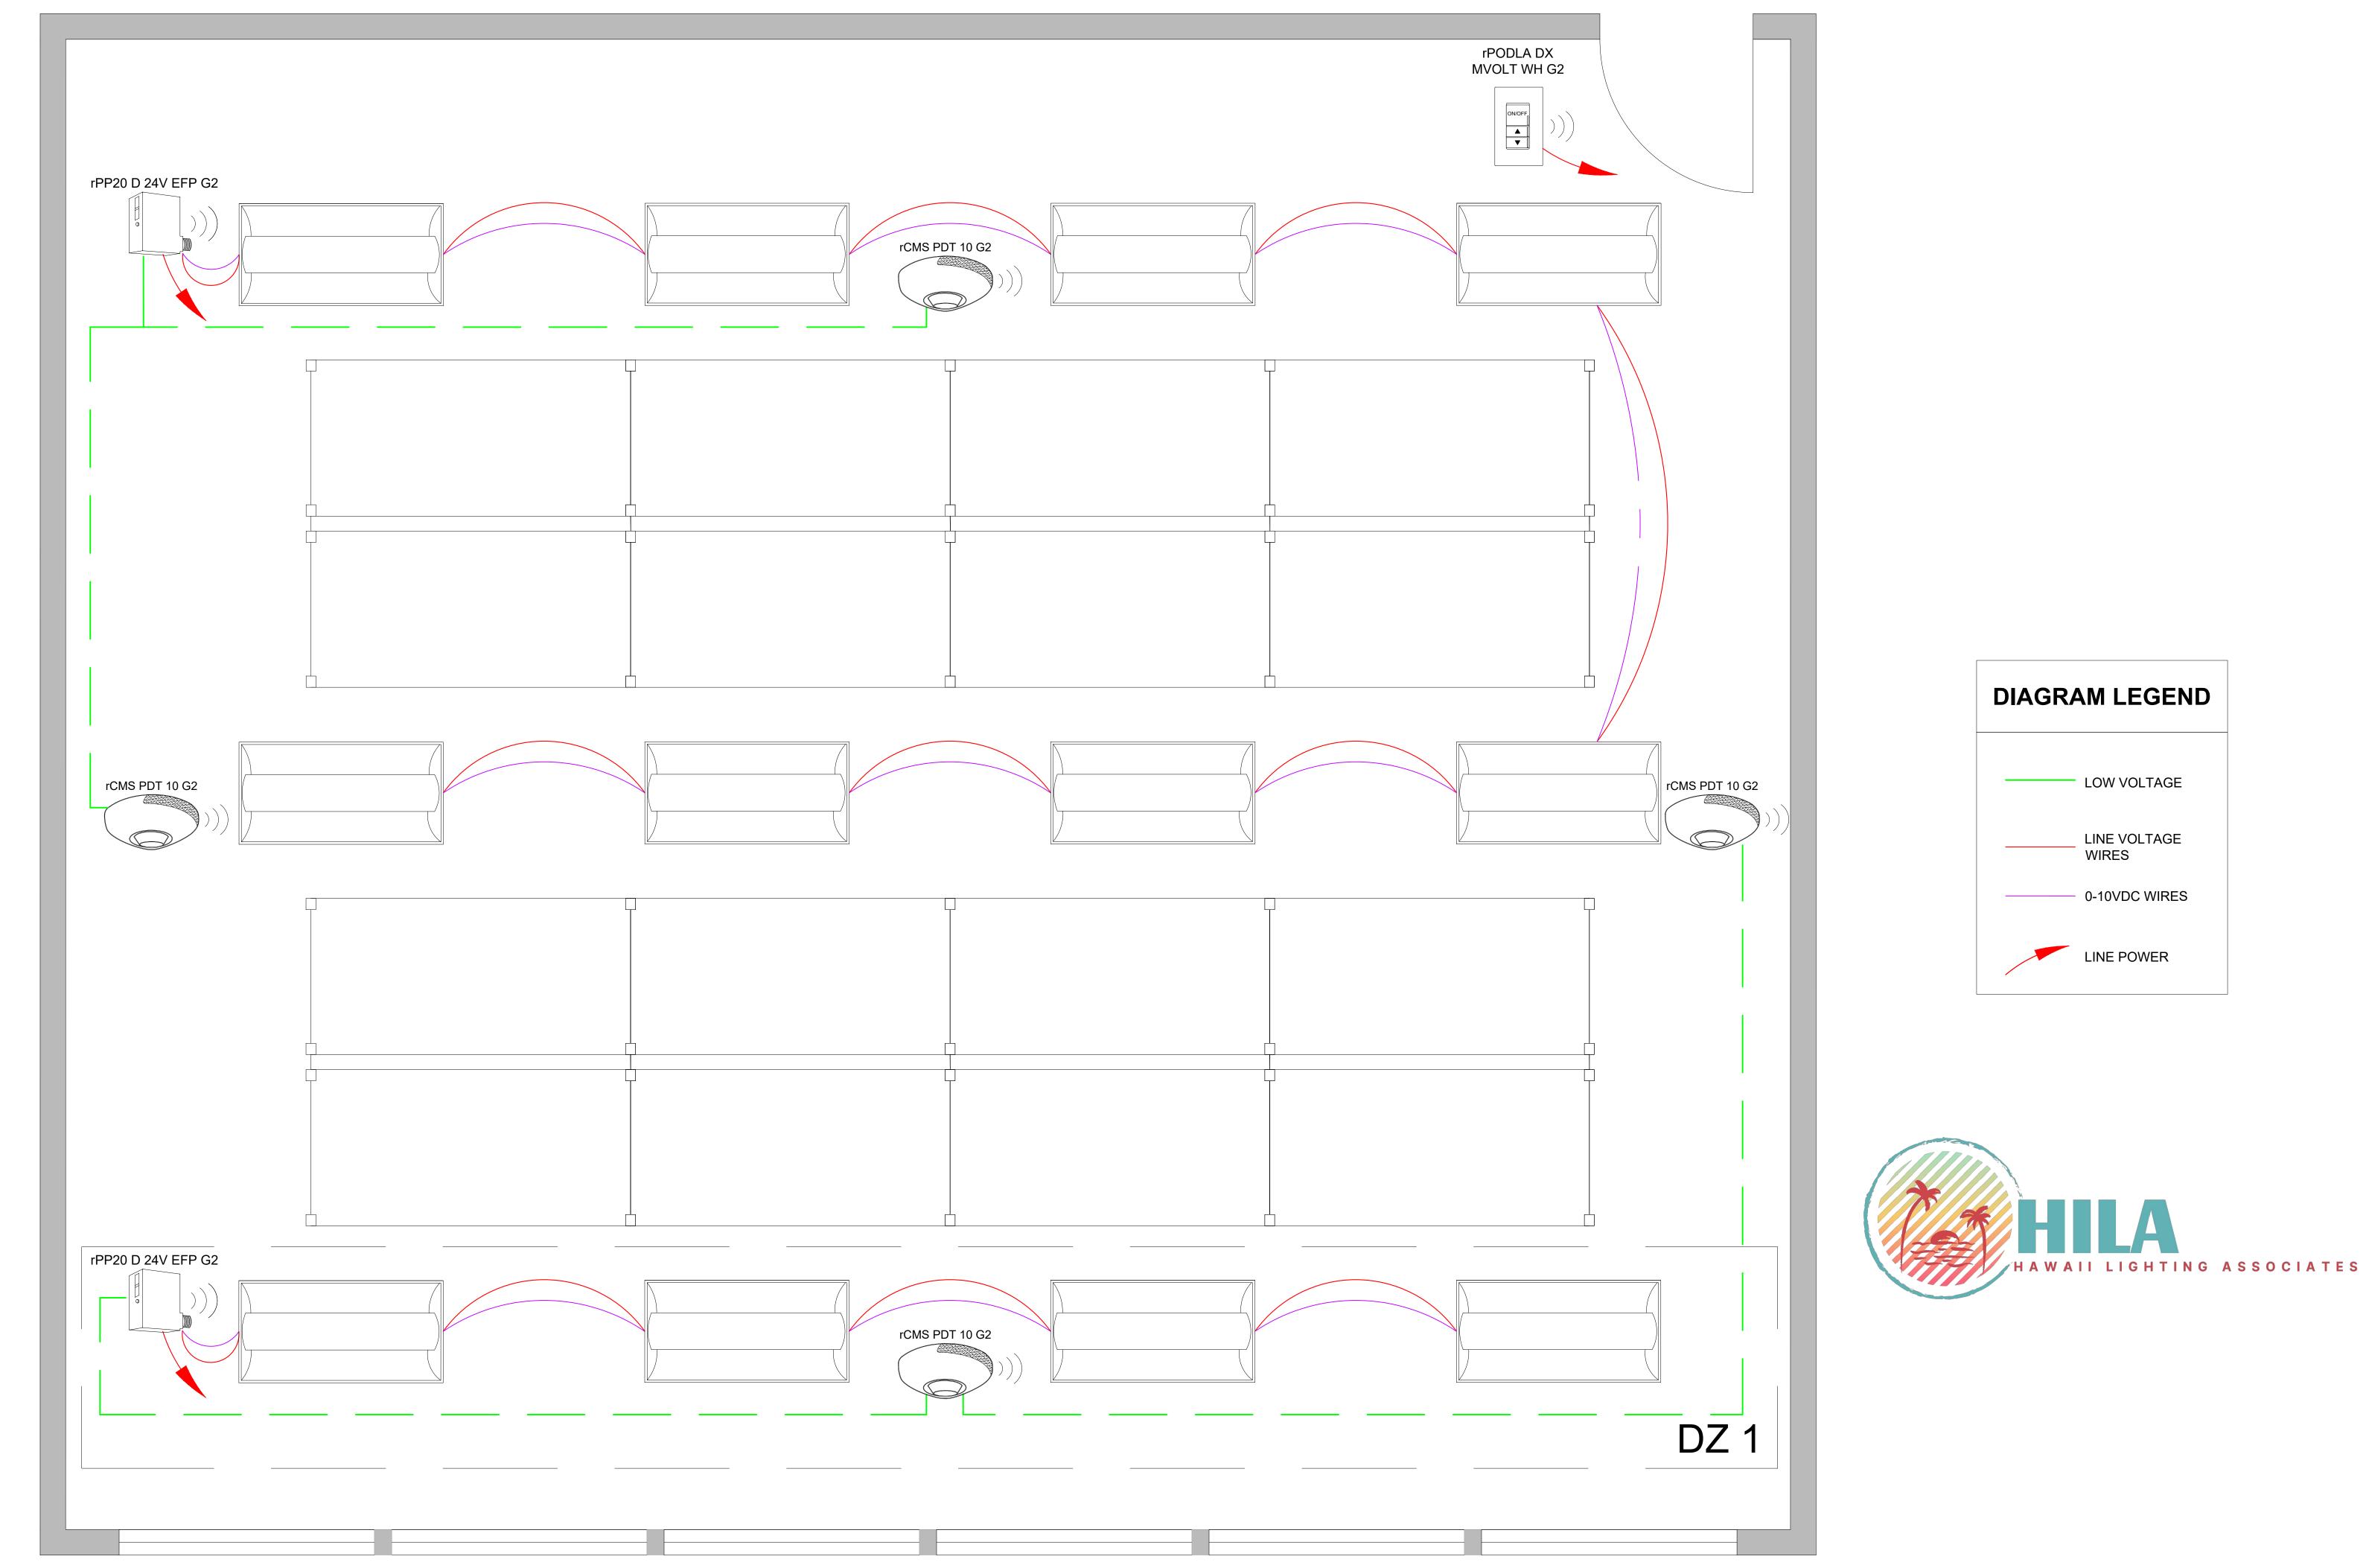

## nLIGHT: LAB - POWERPACKS W/ BATTERY SENSORS

**SUPPORTS THE FOLLOWING REQUIREMENTS:** 

TIME-SWITCH CONTROLS, (C405.2.2) OCCUPANT SENSOR CONTROLS, (C405.2.1) ENHANCED DIGITAL LIGHTING CONTROLS, (C406.4) DAYLIGHT-RESPONSIVE CONTROLS, (C405.2.3) SPECIFIC APPLICATION CONTROLS, (C405.2.4) MANUAL CONTROLS, (C405.2.5)

SEE HILA BASIS OF DESIGN TO COMPLY WITH IECC 2018 SECTION C405