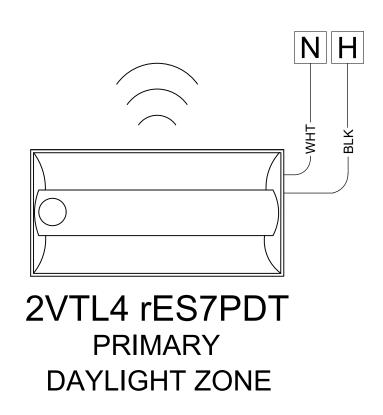

## BILL OF MATERIAL

|  | QTY | PRODUCT #                                   | DESCRIPT                                                       |
|--|-----|---------------------------------------------|----------------------------------------------------------------|
|  | TBD | 2VTL4 xxL ADPT EZ1<br>LPxxx NLTAIR2 RES7PDT | INTEGRAL FIXTURE EN<br>SENSOR WITH DAYLIG<br>WIRELESS COMMUNIC |
|  | 1   | rPODLA DX MVOLT WH G2                       | 1 CHANNEL ON/OFF TO<br>LINE POWERED; WIRE                      |