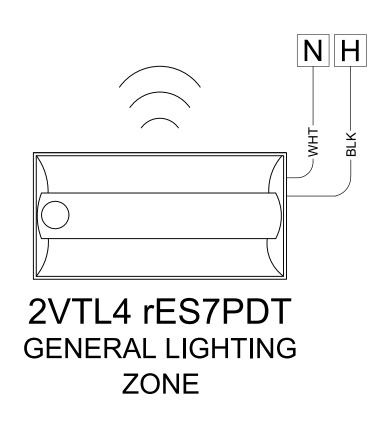

## BILL OF MATERIAL

|  | QTY | PRODUCT #                                   | DESCRIPT                                                       |
|--|-----|---------------------------------------------|----------------------------------------------------------------|
|  | TBD | 2VTL4 xxL ADPT EZ1<br>LPxxx NLTAIR2 RES7PDT | INTEGRAL FIXTURE EN<br>SENSOR WITH DAYLIG<br>WIRELESS COMMUNIC |
|  | 1   | rPODLA DX MVOLT WH G2                       | 1 CHANNEL ON/OFF TO<br>LINE POWERED; WIRE                      |