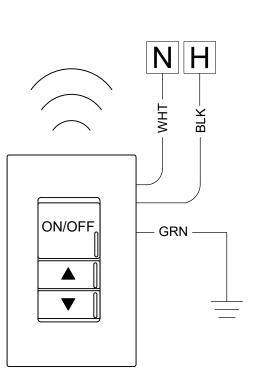

## BILL OF MATERIAL

|  | QTY | PRODUCT #                                   | DESCRIPT                                                       |
|--|-----|---------------------------------------------|----------------------------------------------------------------|
|  | TBD | 2VTL4 xxL ADPT EZ1<br>LPxxx NLTAIR2 RES7PDT | INTEGRAL FIXTURE EN<br>SENSOR WITH DAYLIG<br>WIRELESS COMMUNIC |
|  | 1   | rPODLA DX MVOLT WH G2                       | 1 CHANNEL ON/OFF TO<br>LINE POWERED; WIRE                      |