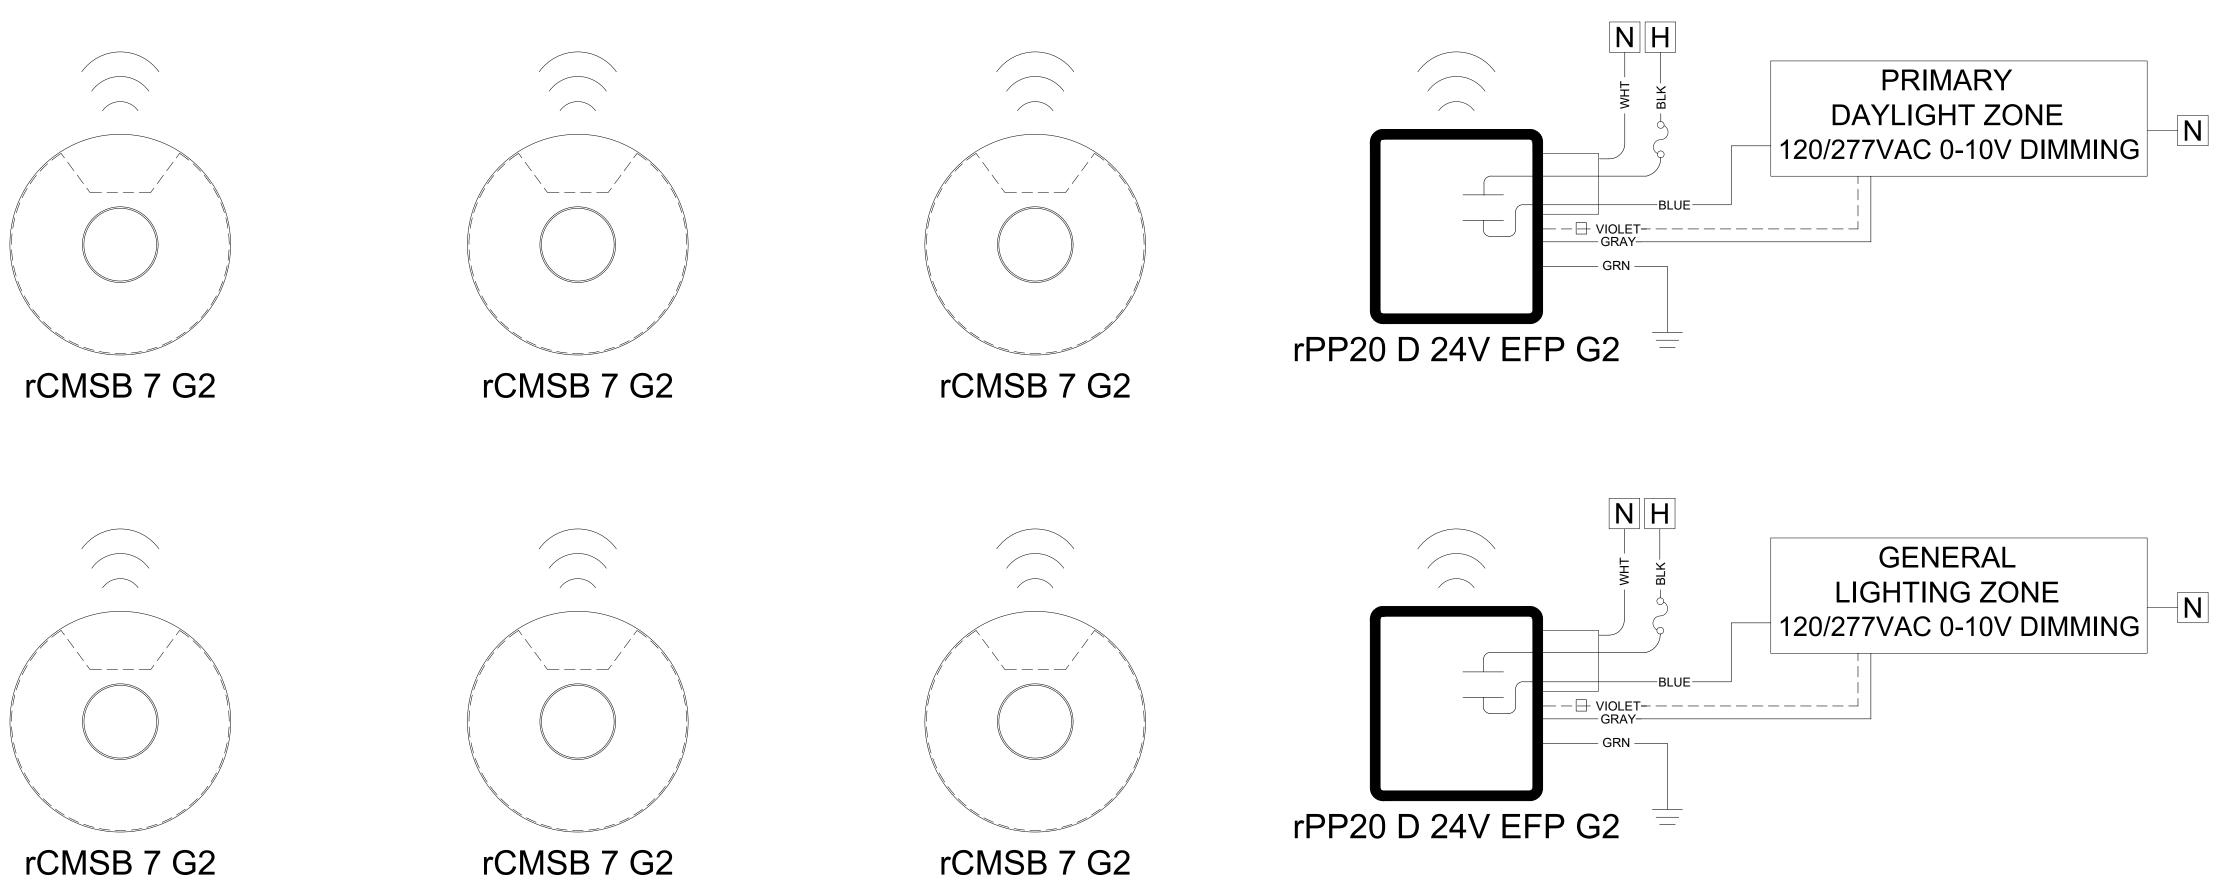

# **nLIGHT AIR:** LAB - POWERPACKS W/ BATTERY SENSORS

## SEE HILA BASIS OF DESIGN TO COMPLY WITH IECC 2018 SECTION C405

| BILL OF MATERIAL |                    |                                                                         |
|------------------|--------------------|-------------------------------------------------------------------------|
| QTY              | PRODUCT #          | DESCRIPTION                                                             |
| 6                | rCMSB 7 G2         | COMBO EXTENDED RANGE<br>CEILING MOUNT, BATTERY<br>WIRELESS COMMUNICATIC |
| 2                | rPP20 D 24V EFP G2 | 20 AMP RELAY PACK WITH<br>CHASE NIPPLE MOUNTING;                        |
| 1                | rPODU DX WH G2     | 1 CHANNEL ON/OFF TOGGL<br>BATTERY POWERED; WIRE                         |

SEE FLOORPLANS FOR QUANTITY OF FIXTURES AND ILIGHT COMPONENTS REQUIRED.

#### **IAL**

RANGE 360° SENSOR WITH DAYLIGHTING-TTERY POWERED, PIR; IICATION

WITH 0-10V DIMMING AND 24VDC OUTPUT, NTING; WIRELESS COMMUNICATION

TOGGLE WITH DIMMING, ; WIRELESS COMMUNICATION

| NG ASSOCIATES |  |
|---------------|--|
| NG ASSOCIATES |  |