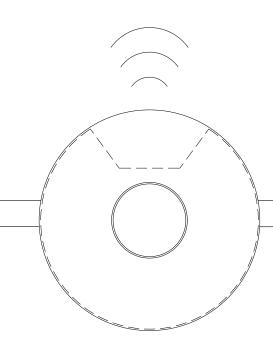

# nLIGHT AIR: LAB - POWERPACKS W/ 24VDC SENSORS

-WHT

-WHT

-BLK-

rCMS PDT 10 G2

rCMS PDT 10 G2

-BLK-

– WHT–

#### SEE HILA BASIS OF DESIGN TO COMPLY WITH IECC 2018 SECTION C405

| BILL OF MATERIA |                       |                                                              |
|-----------------|-----------------------|--------------------------------------------------------------|
| QTY             | PRODUCT #             | DESCRIPT                                                     |
| 4               | rCMS PDT 10 G2        | COMBO EXTENDED RA<br>CEILING MOUNT, LOW<br>WIRELESS COMMUNIC |
| 2               | rPP20 D 24V EFP G2    | 20 AMP RELAY PACK<br>CHASE NIPPLE MOUN                       |
| 1               | rPODLA DX MVOLT WH G2 | 1 CHANNEL ON/OFF TO<br>LINE POWERED; WIRE                    |

### 'AL

PTION

RANGE 360° SENSOR WITH DAYLIGHTING-W VOLTAGE, DUAL TECHNOLOGY (PDT); NICATION

K WITH 0-10V DIMMING AND 24VDC OUTPUT, INTING; WIRELESS COMMUNICATION

TOGGLE WITH DIMMING, RELESS COMMUNICATION