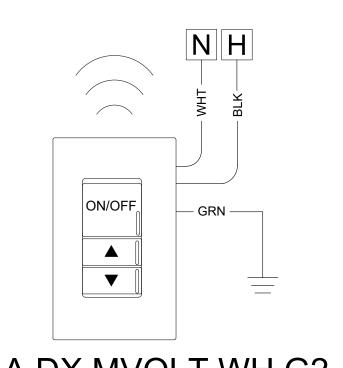

#### SEE HILA BASIS OF DESIGN TO COMPLY WITH IECC 2018 SECTION C405

| BILL OF MATERIA |                       |                                                              |
|-----------------|-----------------------|--------------------------------------------------------------|
| QTY             | PRODUCT #             | DESCRIPT                                                     |
| 4               | rCMS PDT 10 G2        | COMBO EXTENDED RA<br>CEILING MOUNT, LOW<br>WIRELESS COMMUNIC |
| 2               | rPP20 D 24V EFP G2    | 20 AMP RELAY PACK<br>CHASE NIPPLE MOUN                       |
| 1               | rPODLA DX MVOLT WH G2 | 1 CHANNEL ON/OFF TO<br>LINE POWERED; WIRE                    |

### 'AL

PTION

RANGE 360° SENSOR WITH DAYLIGHTING-W VOLTAGE, DUAL TECHNOLOGY (PDT); NICATION

K WITH 0-10V DIMMING AND 24VDC OUTPUT, INTING; WIRELESS COMMUNICATION

TOGGLE WITH DIMMING, RELESS COMMUNICATION

-BLK-

rPODLA DX MVOLT WH G2