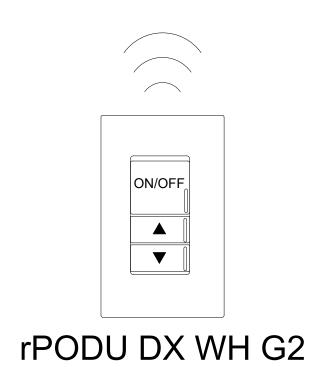

## SEE HILA BASIS OF DESIGN TO COMPLY WITH IECC 2018 SECTION C405

| BILL OF MATERIAL |                    |                                                                         |
|------------------|--------------------|-------------------------------------------------------------------------|
| QTY              | PRODUCT #          | DESCRIPTION                                                             |
| 6                | rCMSB 7 G2         | COMBO EXTENDED RANGE<br>CEILING MOUNT, BATTERY<br>WIRELESS COMMUNICATIC |
| 2                | rPP20 D 24V EFP G2 | 20 AMP RELAY PACK WITH<br>CHASE NIPPLE MOUNTING;                        |
| 1                | rPODU DX WH G2     | 1 CHANNEL ON/OFF TOGGL<br>BATTERY POWERED; WIRE                         |

#### **IAL**

RANGE 360° SENSOR WITH DAYLIGHTING-TTERY POWERED, PIR; IICATION

WITH 0-10V DIMMING AND 24VDC OUTPUT, NTING; WIRELESS COMMUNICATION

TOGGLE WITH DIMMING, ; WIRELESS COMMUNICATION

| NG ASSOCIATES |  |
|---------------|--|
| NG ASSOCIATES |  |