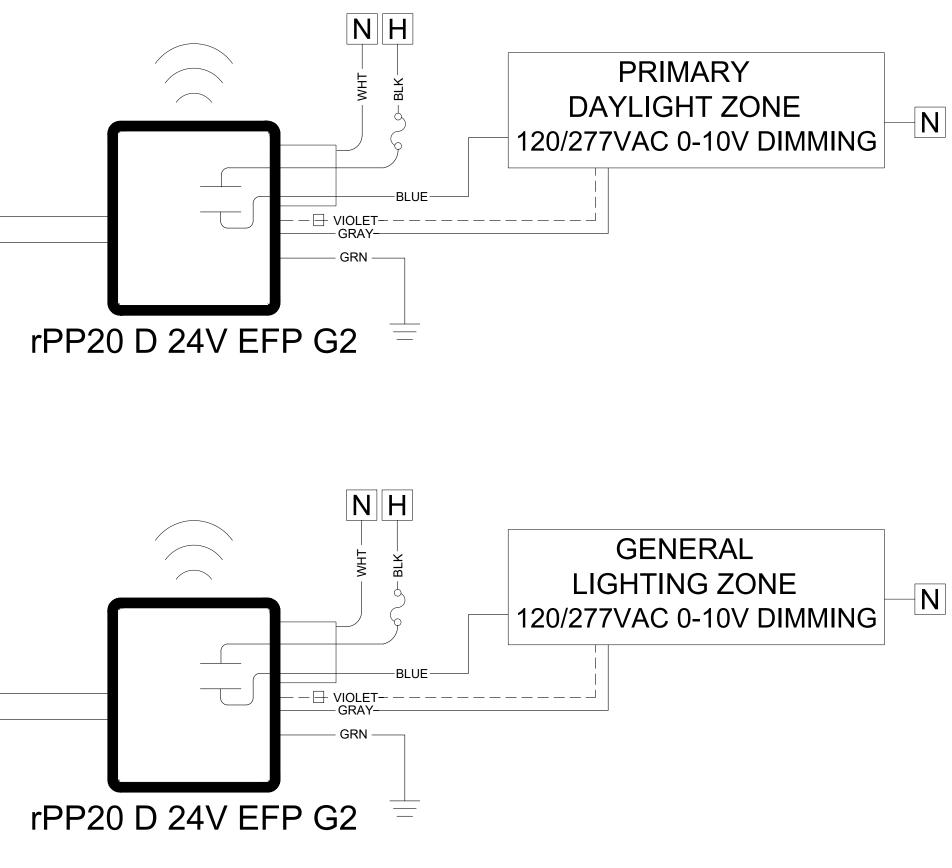

#### SEE HILA BASIS OF DESIGN TO COMPLY WITH IECC 2018 SECTION C405

| BILL OF MATERIA |                       |                                                              |
|-----------------|-----------------------|--------------------------------------------------------------|
| QTY             | PRODUCT #             | DESCRIPT                                                     |
| 4               | rCMS PDT 10 G2        | COMBO EXTENDED RA<br>CEILING MOUNT, LOW<br>WIRELESS COMMUNIC |
| 2               | rPP20 D 24V EFP G2    | 20 AMP RELAY PACK<br>CHASE NIPPLE MOUN                       |
| 1               | rPODLA DX MVOLT WH G2 | 1 CHANNEL ON/OFF TO<br>LINE POWERED; WIRE                    |

### 'AL

PTION

RANGE 360° SENSOR WITH DAYLIGHTING-W VOLTAGE, DUAL TECHNOLOGY (PDT); NICATION

K WITH 0-10V DIMMING AND 24VDC OUTPUT, INTING; WIRELESS COMMUNICATION

TOGGLE WITH DIMMING, RELESS COMMUNICATION