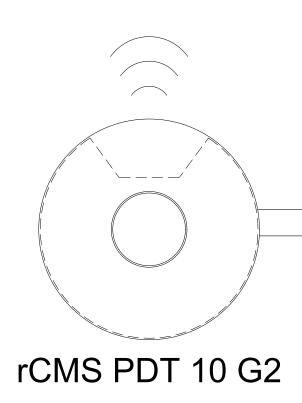

# nLIGHT AIR: LAB - POWERPACKS W/ 24VDC SENSORS

-WHT

-WHT

-BLK-

rCMS PDT 10 G2

rCMS PDT 10 G2

-BLK-

– WHT–

#### SEE HILA BASIS OF DESIGN TO COMPLY WITH IECC 2018 SECTION C405

| BILL OF MATERIA |                       |                                                              |
|-----------------|-----------------------|--------------------------------------------------------------|
| QTY             | PRODUCT #             | DESCRIPT                                                     |
| 4               | rCMS PDT 10 G2        | COMBO EXTENDED RA<br>CEILING MOUNT, LOW<br>WIRELESS COMMUNIC |
| 2               | rPP20 D 24V EFP G2    | 20 AMP RELAY PACK<br>CHASE NIPPLE MOUN                       |
| 1               | rPODLA DX MVOLT WH G2 | 1 CHANNEL ON/OFF TO<br>LINE POWERED; WIRE                    |

### 'AL

PTION

RANGE 360° SENSOR WITH DAYLIGHTING-W VOLTAGE, DUAL TECHNOLOGY (PDT); NICATION

K WITH 0-10V DIMMING AND 24VDC OUTPUT, INTING; WIRELESS COMMUNICATION

TOGGLE WITH DIMMING, RELESS COMMUNICATION