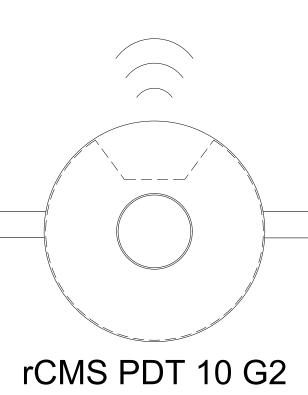

# nLIGHT AIR: LAB - POWERPACKS W/ 24VDC SENSORS

-WHT

-WHT

-BLK-

rCMS PDT 10 G2

rCMS PDT 10 G2

-BLK-

– WHT–

#### SEE HILA BASIS OF DESIGN TO COMPLY WITH IECC 2018 SECTION C405

| BILL OF MATERIA |                       |                                                              |
|-----------------|-----------------------|--------------------------------------------------------------|
| QTY             | PRODUCT #             | DESCRIPT                                                     |
| 4               | rCMS PDT 10 G2        | COMBO EXTENDED RA<br>CEILING MOUNT, LOW<br>WIRELESS COMMUNIC |
| 2               | rPP20 D 24V EFP G2    | 20 AMP RELAY PACK<br>CHASE NIPPLE MOUN                       |
| 1               | rPODLA DX MVOLT WH G2 | 1 CHANNEL ON/OFF TO<br>LINE POWERED; WIRE                    |

### 'AL

PTION

RANGE 360° SENSOR WITH DAYLIGHTING-W VOLTAGE, DUAL TECHNOLOGY (PDT); NICATION

K WITH 0-10V DIMMING AND 24VDC OUTPUT, INTING; WIRELESS COMMUNICATION

TOGGLE WITH DIMMING, RELESS COMMUNICATION